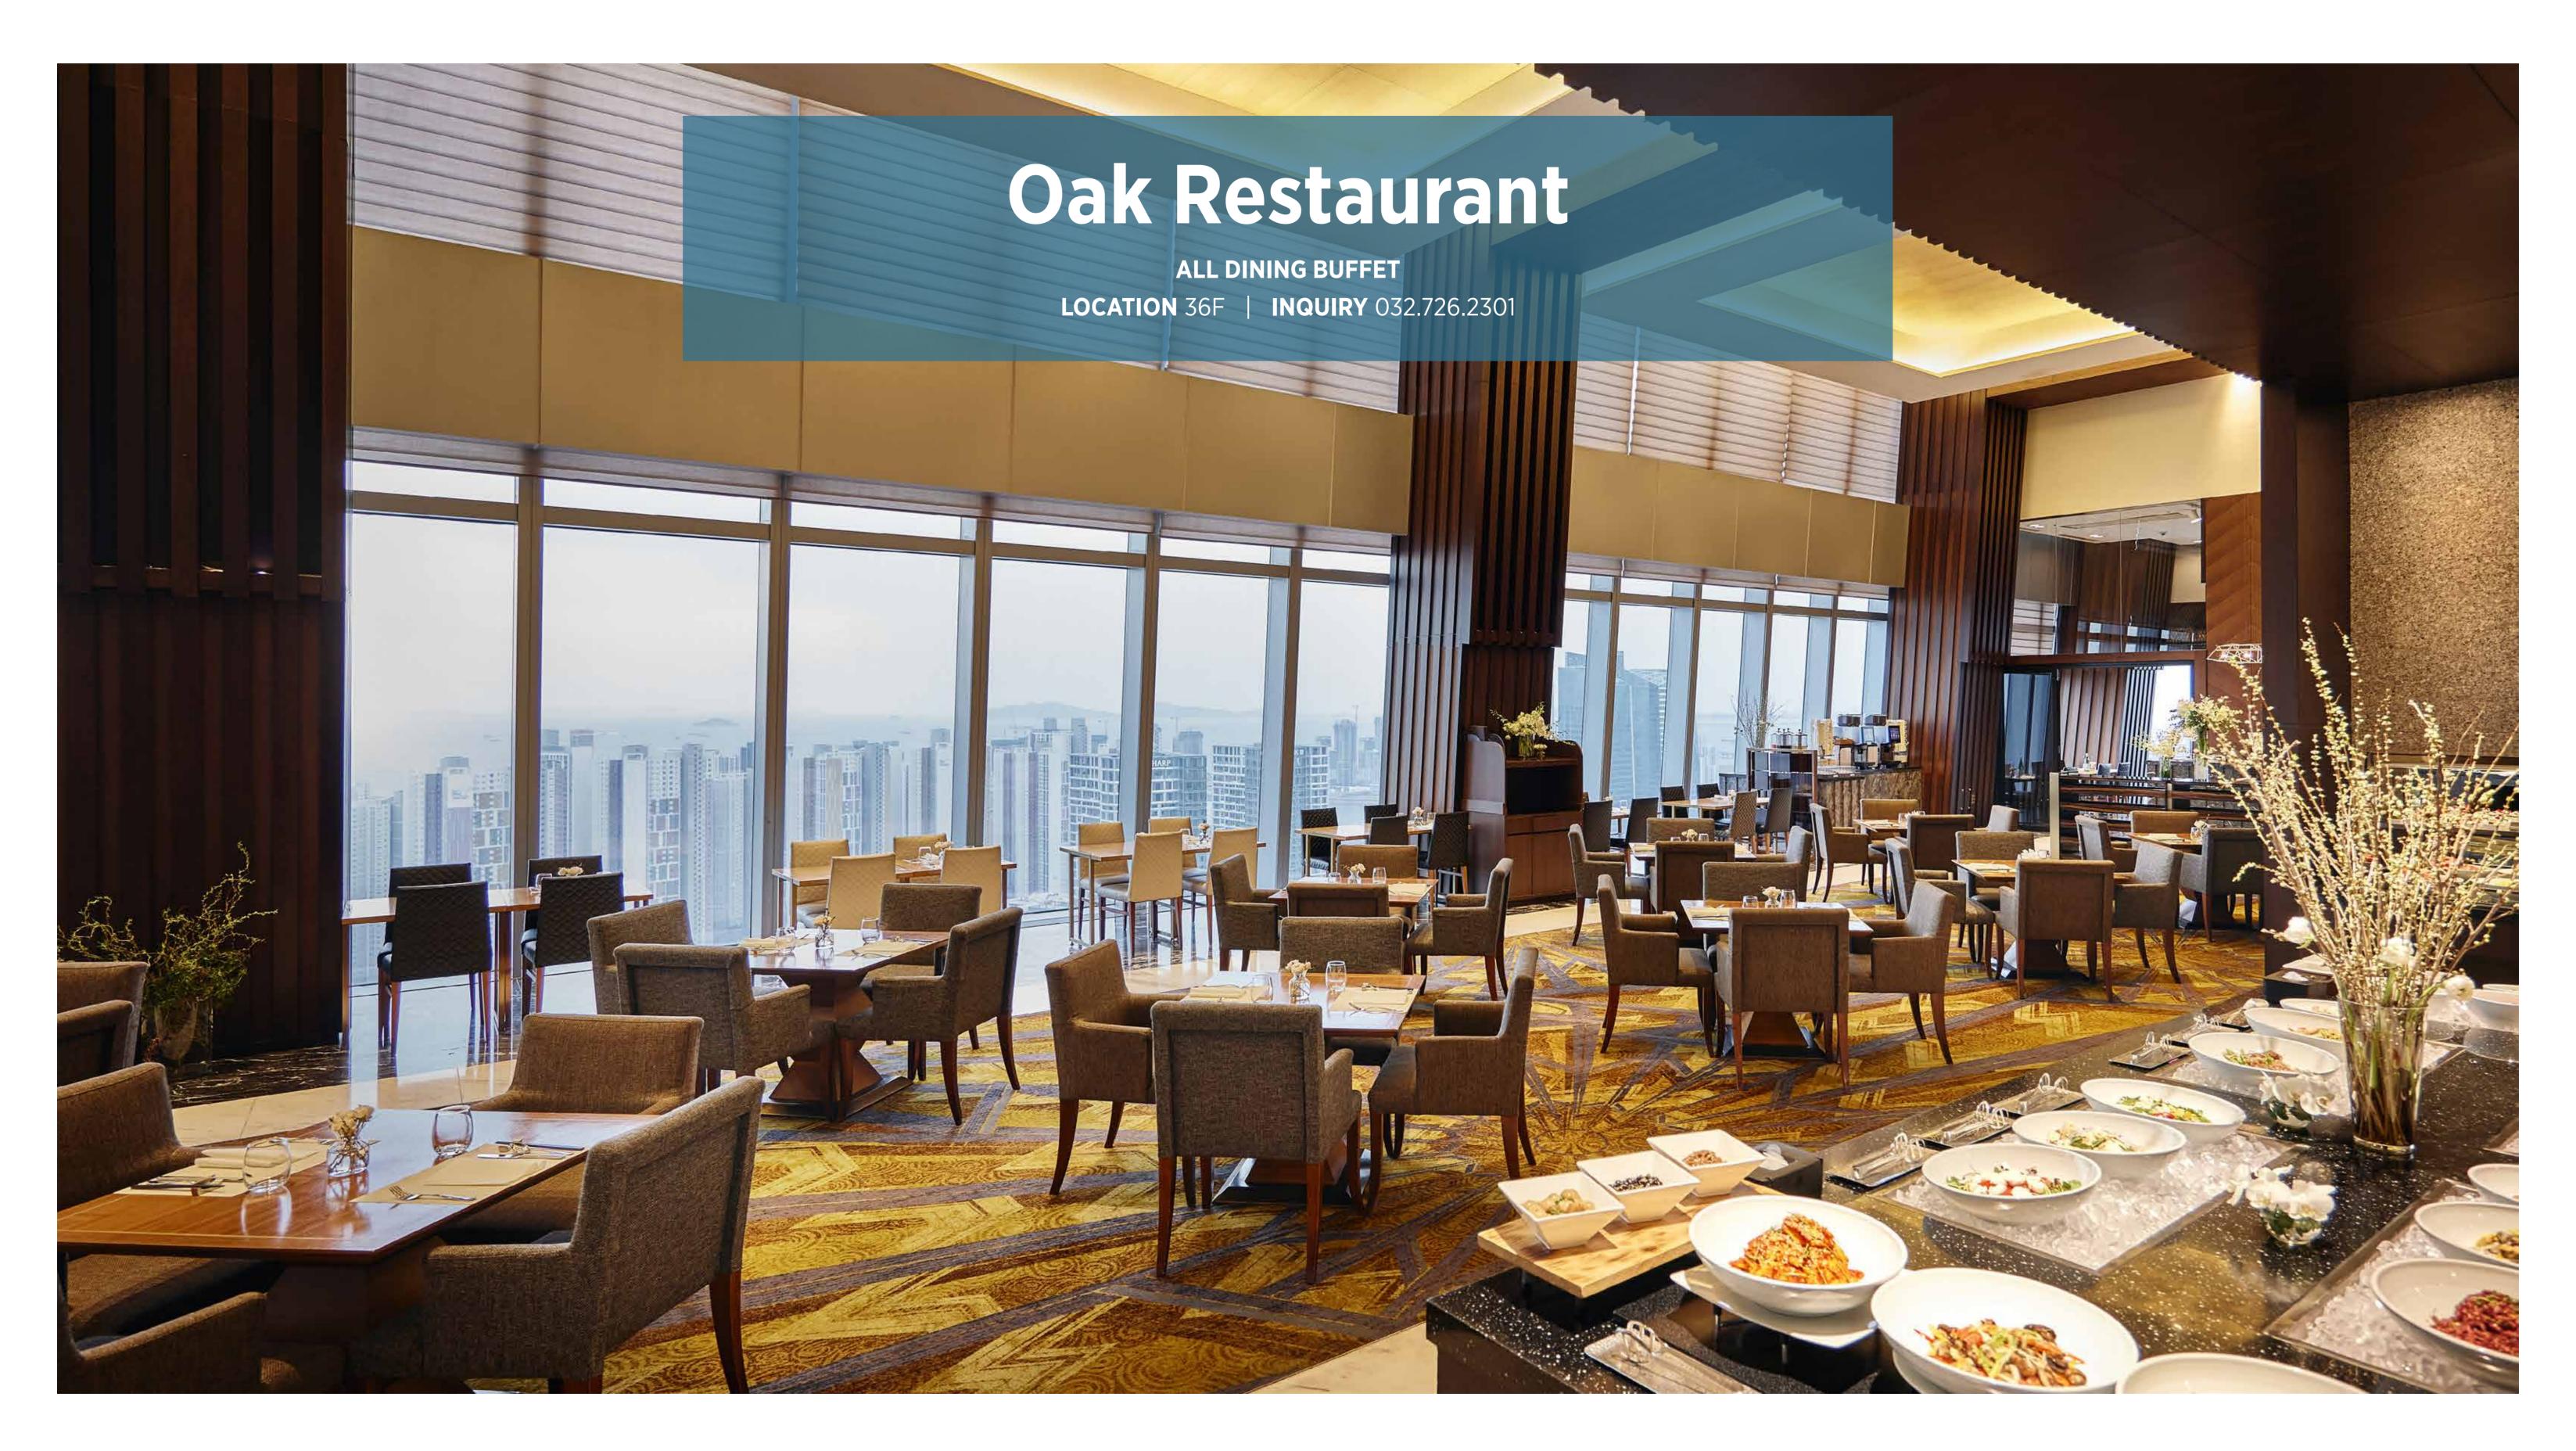

Enjoy a feast on the 36th floor. You can taste Oakwood Premier INCHEON's signature menu and a variety of menus.

A beautiful scenery of Songdo will make the food taste better.

Located on the 65th floor of Oakwood Premier INCHEON, Panoramic 65 Bar & Dining offers both luxury bar space and modern classic dining space, providing an unforgettable experience with a wide open night view from the 65th floor.