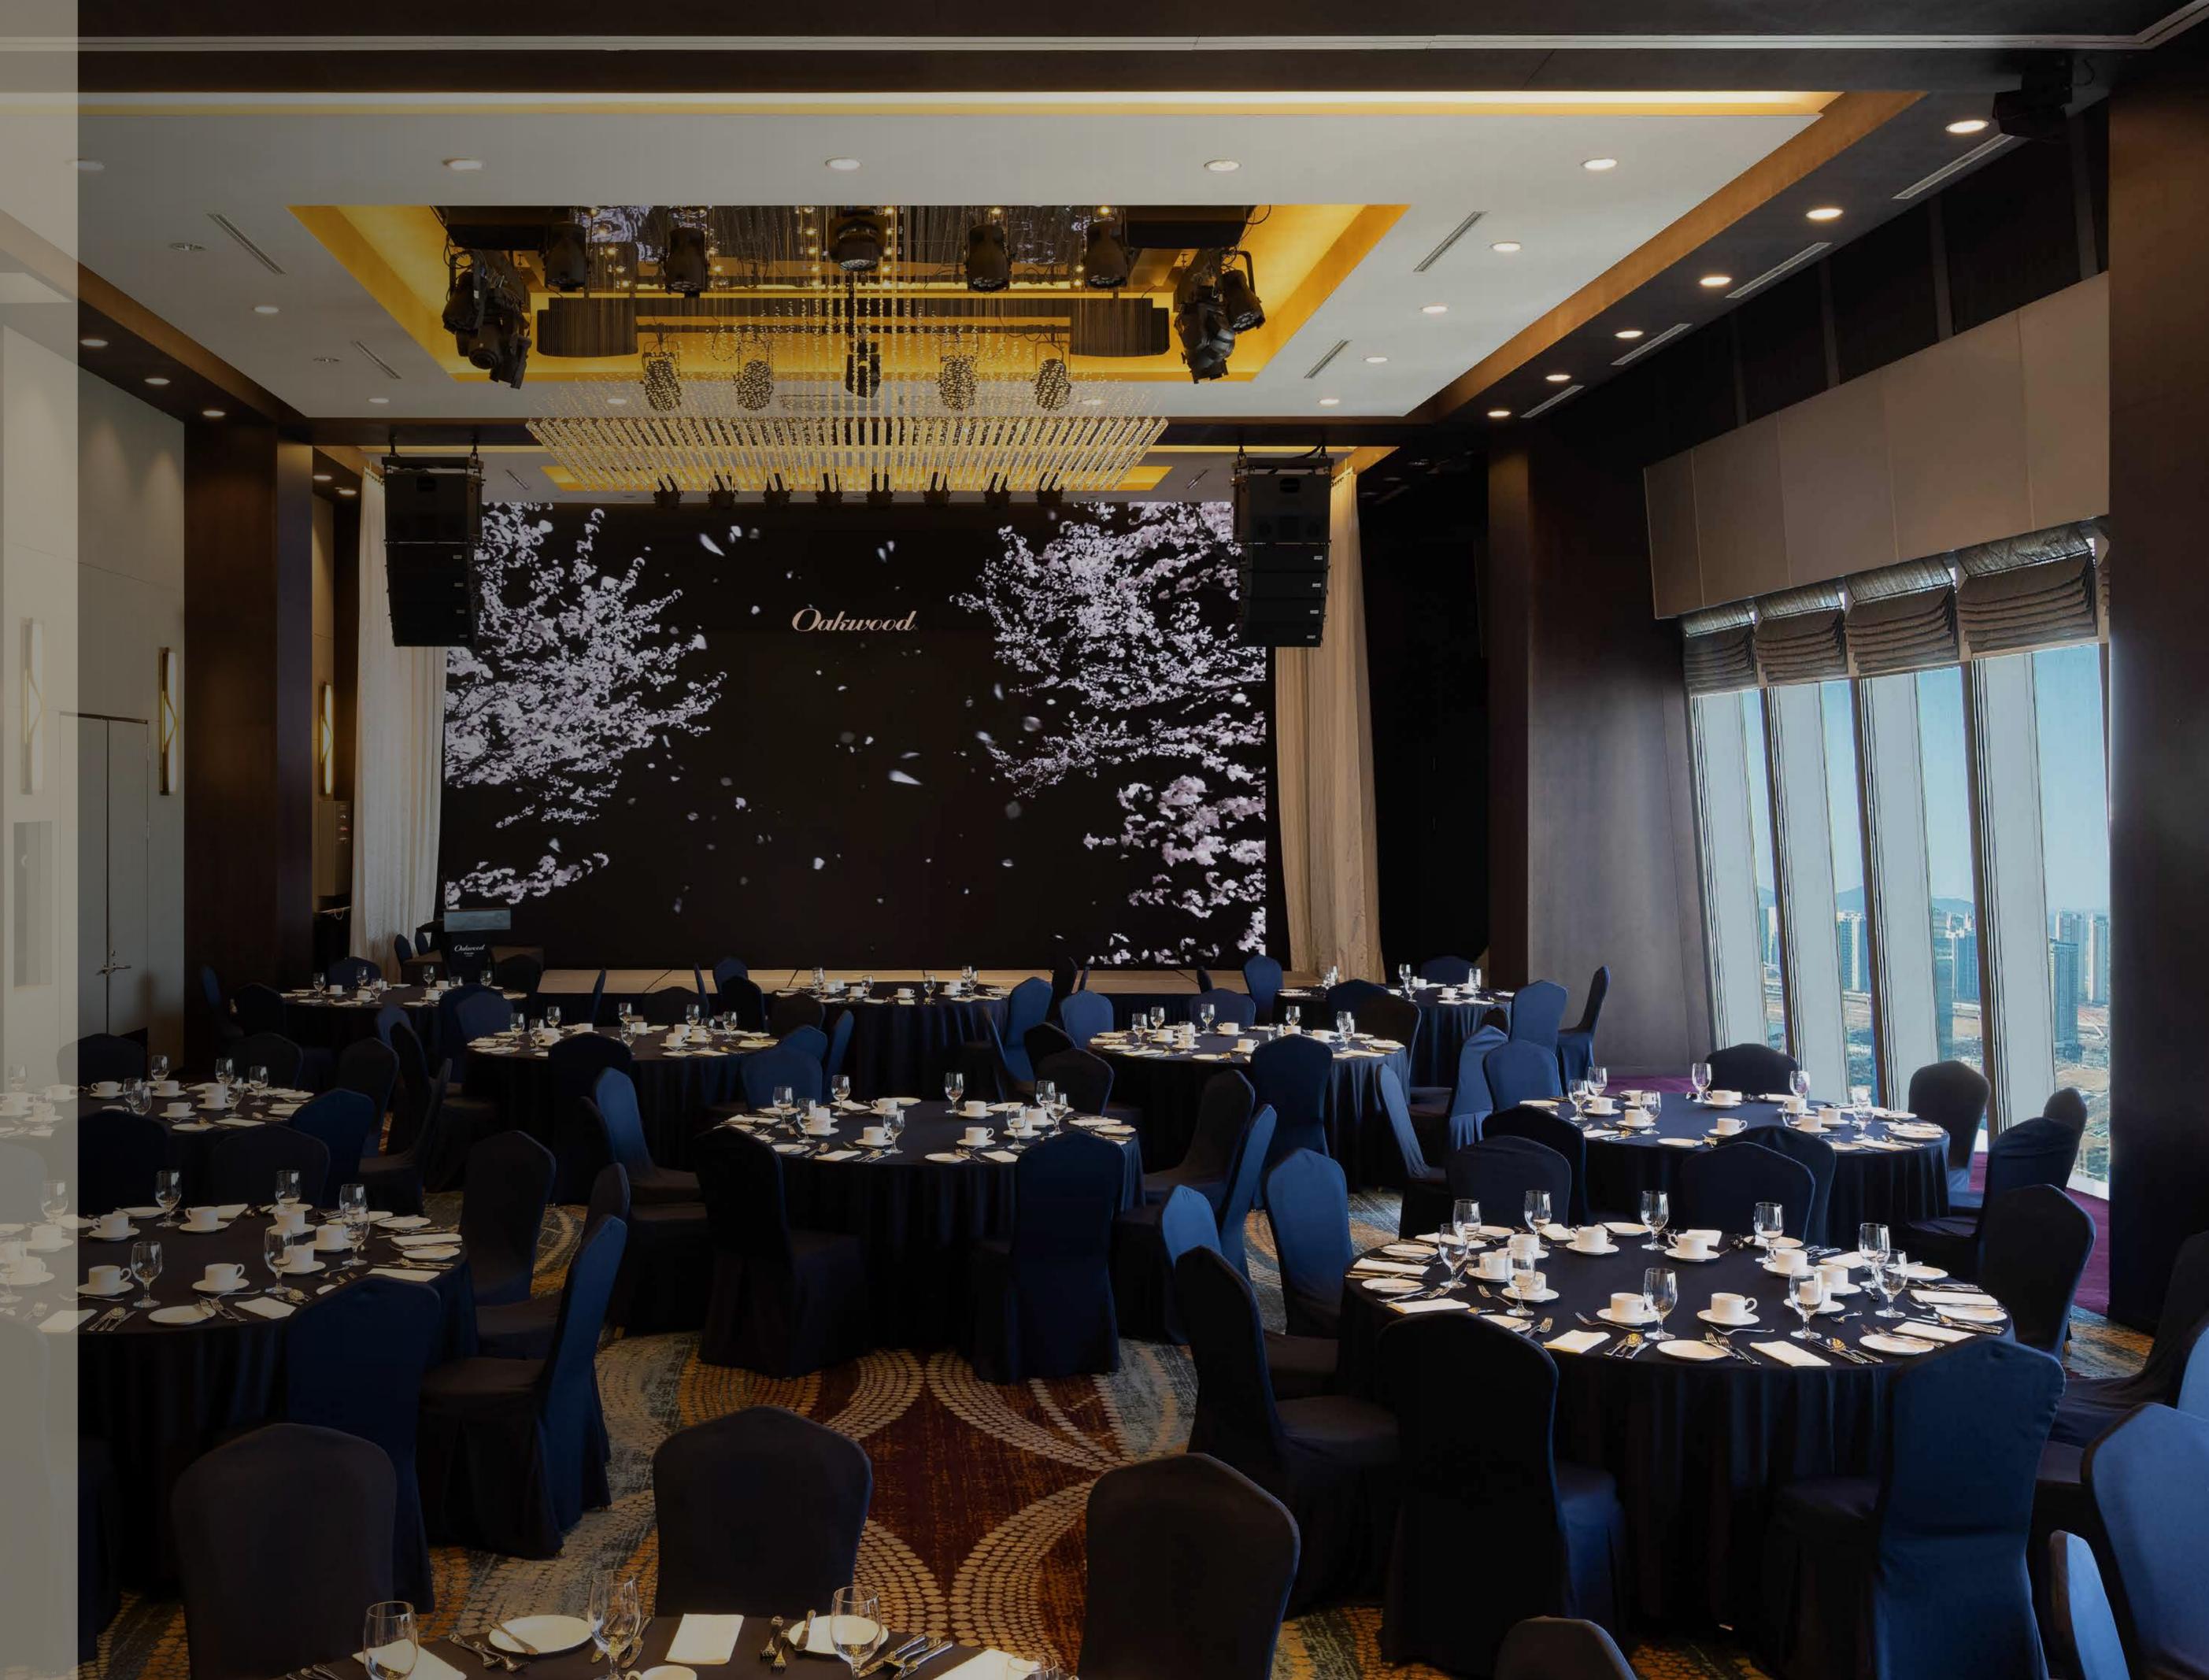

## Premier Room

The Premier Room boasts a high floor height and a wide view It is a banquet hall suitable for corporate seminars and weddings using media walls.

It raises the grand atmosphere of the event.

**Location** Oakwood Premier INCHEON 36F **Area** Premier Room 271m<sup>2</sup>

Capacity 42~200 Seats

Premier Room A 158.6 m<sup>2</sup> Premier Room B 109m<sup>2</sup>

## Capacity by type

**ROUND** 140/120 **CLASS** 100

THEATER 200