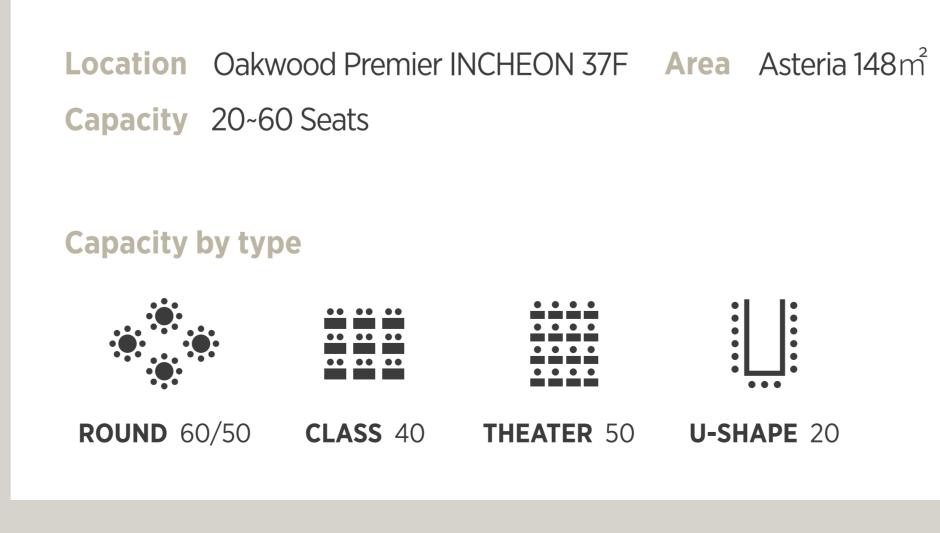

## Asteria

With premium facilities and services, Asteria provides a private space for various events such as small workshop, business meeting, and family dining.

12.75m

**ASTERIA** 

5.79m

5.79m

5.36m