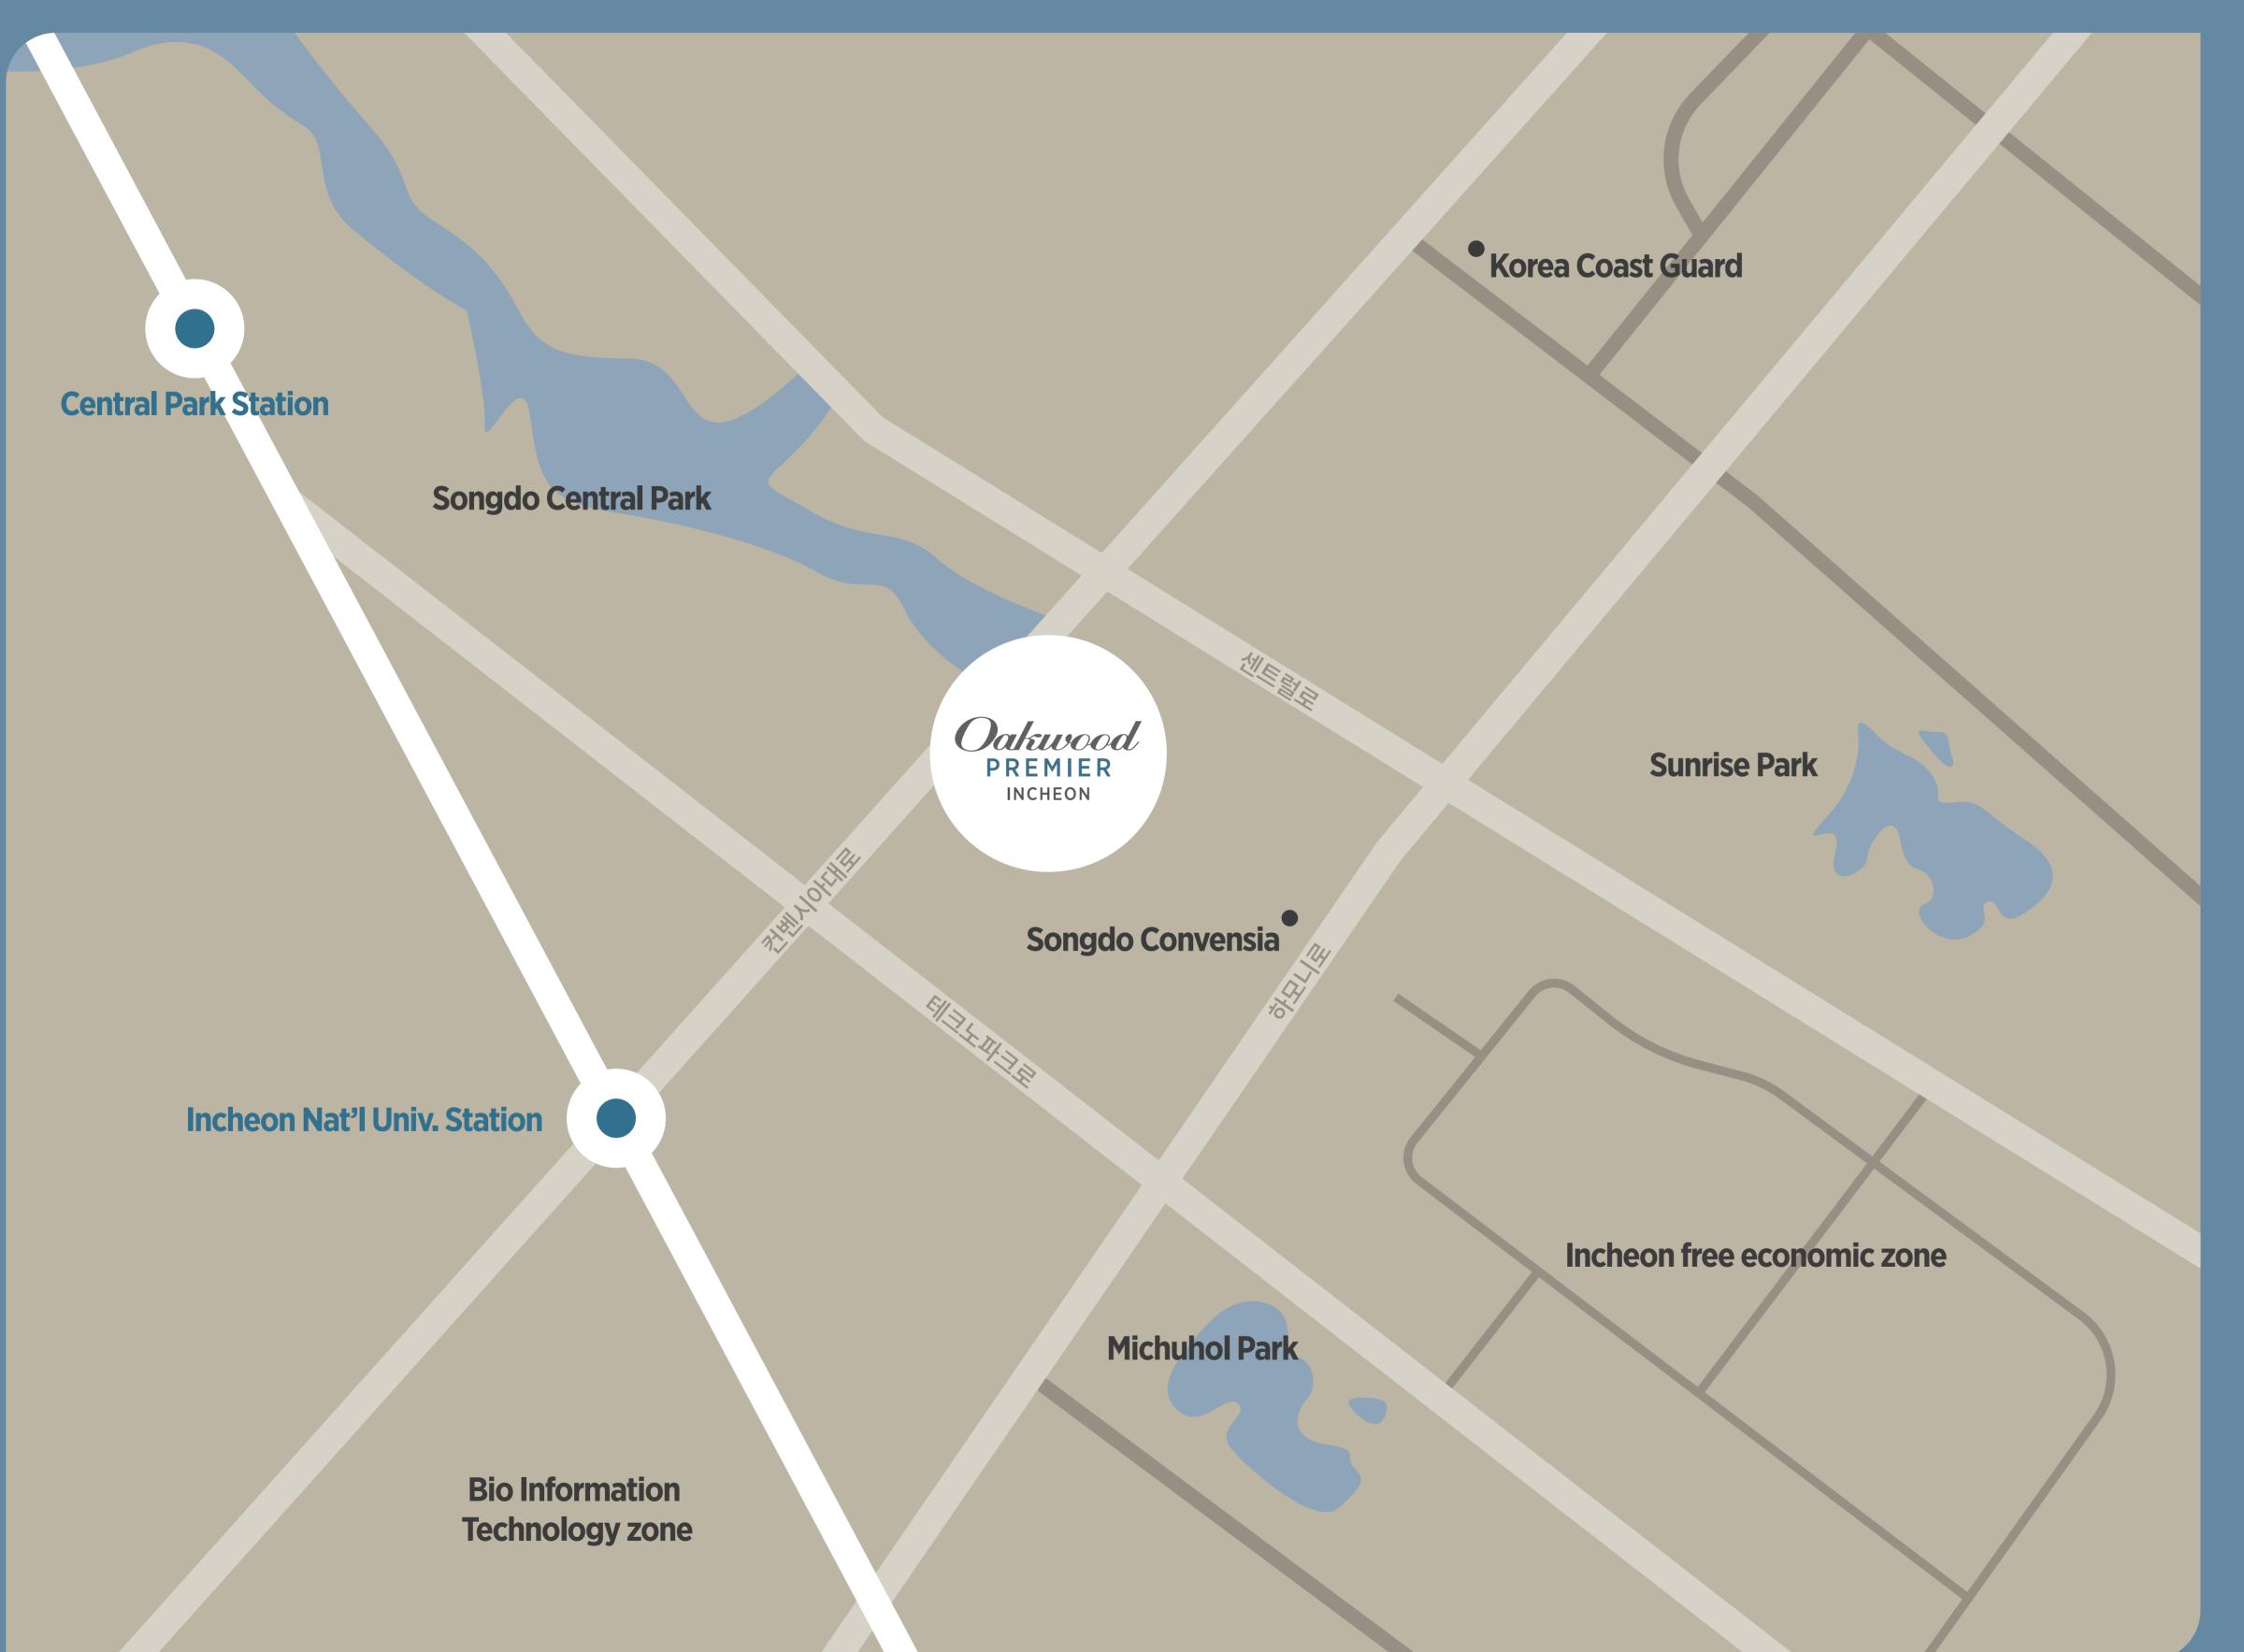

## Location

## Subway

Incheon Line 1 Incheon National University Station Exit 4 at the Incheon National University Station (Songdo Convensia) (10 minutes by foot)