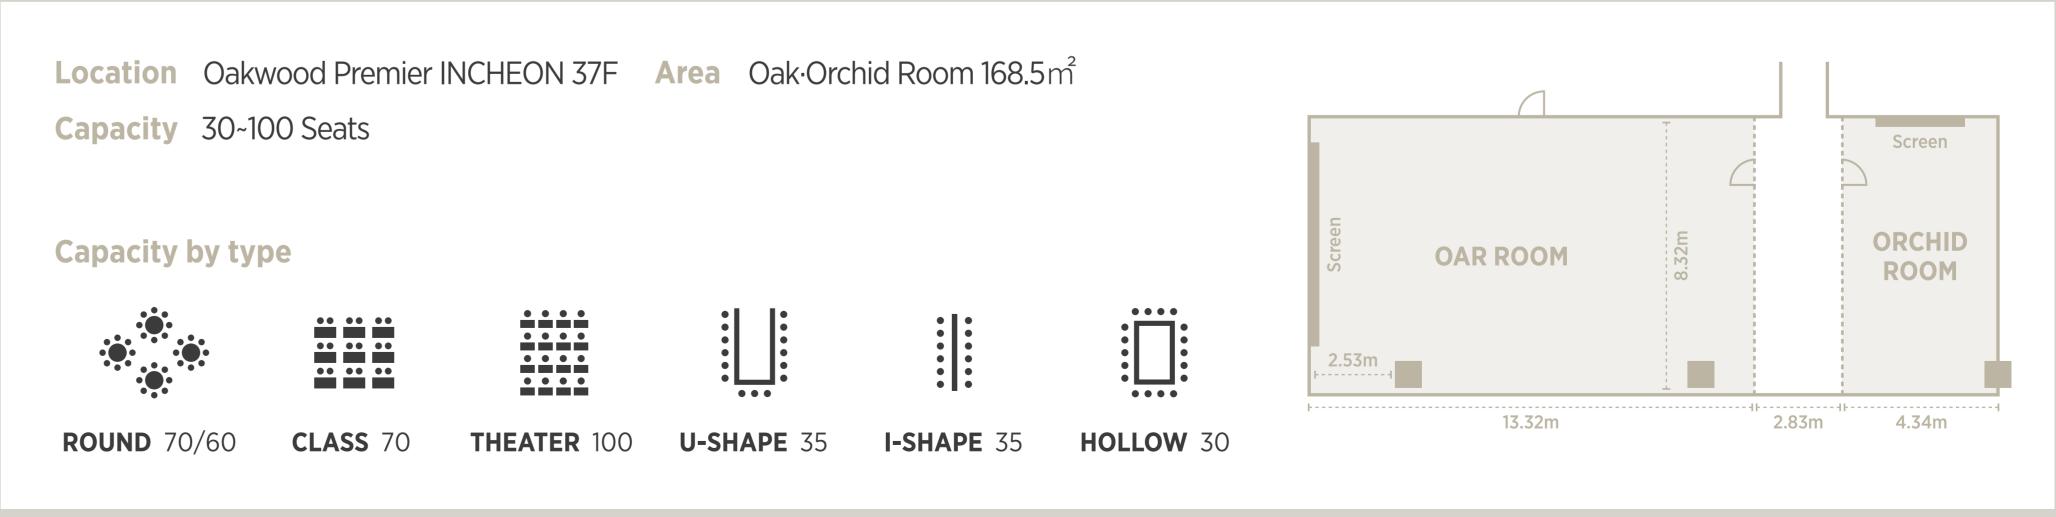

## Banquet Room Summary

| Banquet Room | Space (m²) | Round | Class | Theater | U-Shape | I-Shape | Hollow |
|--------------|------------|-------|-------|---------|---------|---------|--------|
| Premier      | 271        | 140   | 100   | 200     |         |         |        |
| Oak + Orchid | 168.5      | 70    | 70    | 100     | 35      | 35      | 30     |
| Oak          | 132.2      | 40    | 40    | 60      | 20      | 20      | 20     |
| Asteria      | 148.7      | 60    | 40    | 40      | 20      |         |        |
| Orchid       | 35         |       |       |         |         | 12~18   |        |
| Daisy        | 35         |       |       |         |         | 10~14   |        |
| Lotus        | 28         |       |       |         |         | 6~10    |        |

## Oak-Orchid Room

Combined space of Oak and Orchid Room, it provides a generous space to hold small workshop, business meeting, and family dining in a pleasant setting.