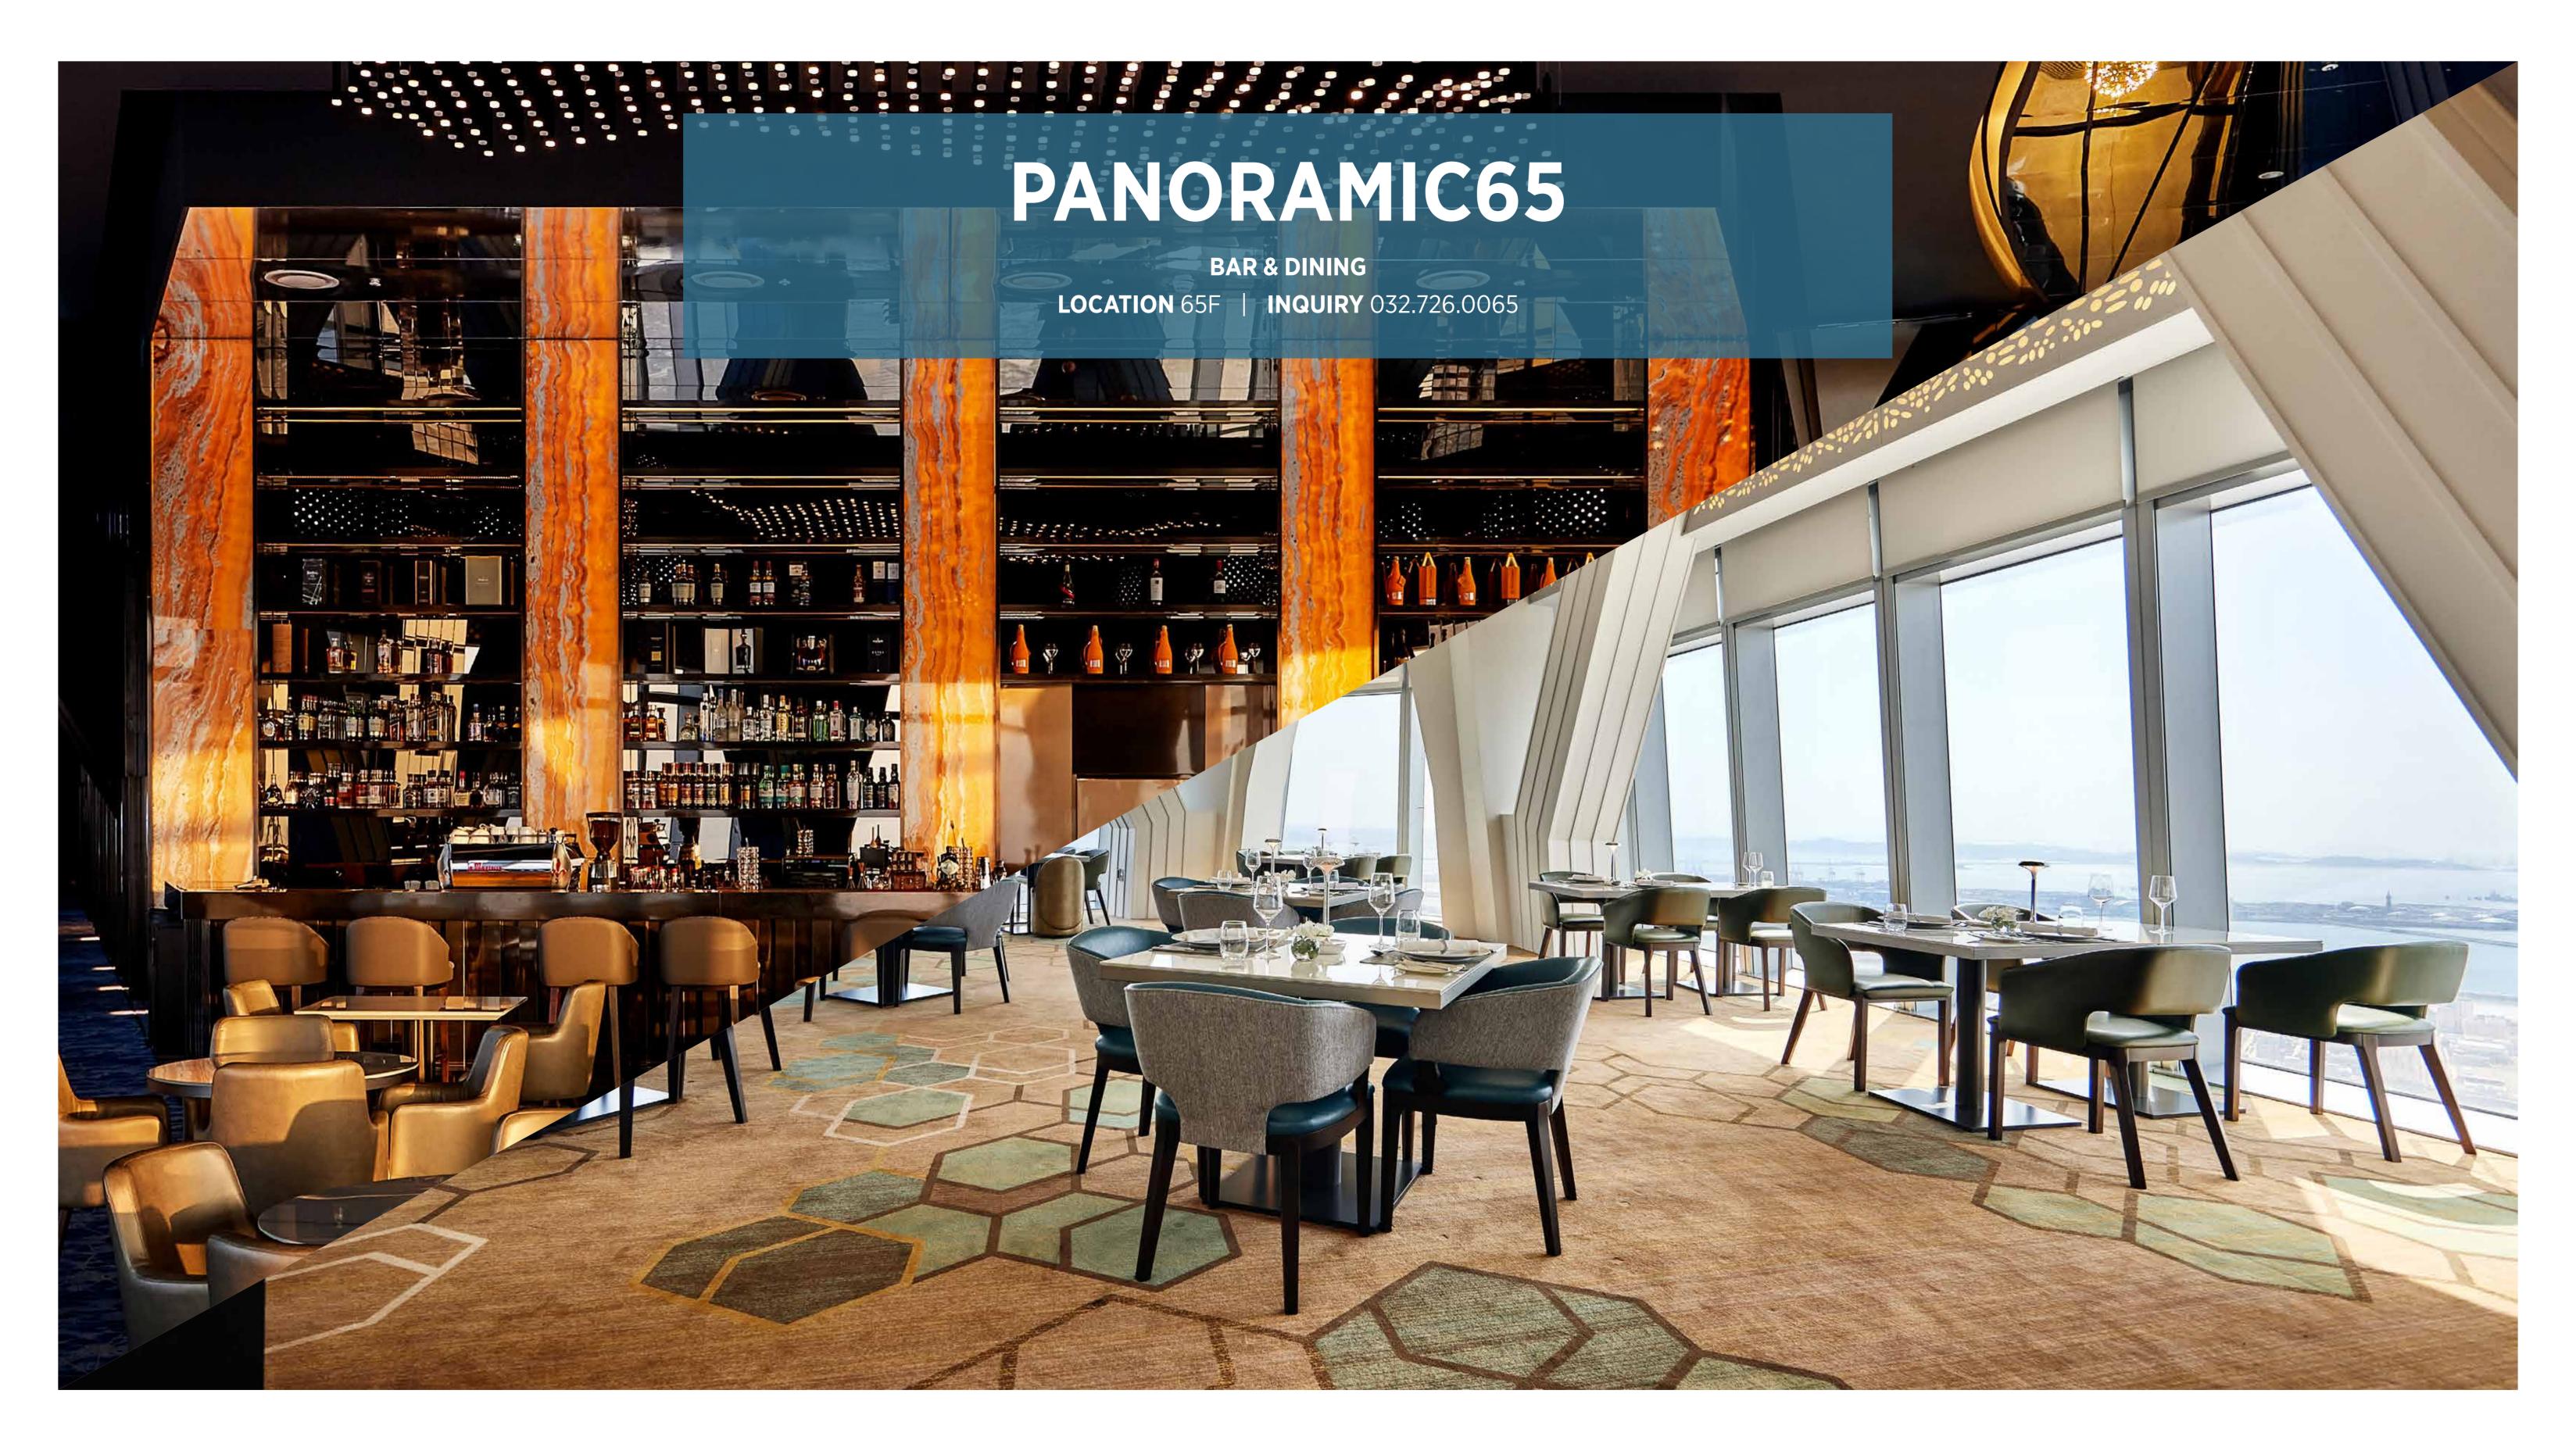

Enjoy a feast on the 36th floor. You can taste Oakwood Premier INCHEON's signature menu and a variety of menus.

A beautiful scenery of Songdo will make the food taste better.

Located on the 65th floor of Oakwood Premier INCHEON, Panoramic 65 Bar & Dining offers both luxury bar space and modern classic dining space, providing an unforgettable experience with a wide open night view from the 65th floor.

At Panoramic 65 Cafe & Lounge, you can enjoy a fresh baked bakery, a lunch menu of healthy ingredients, and a signature afternoon tea set every morning with a beautiful panoramic view.