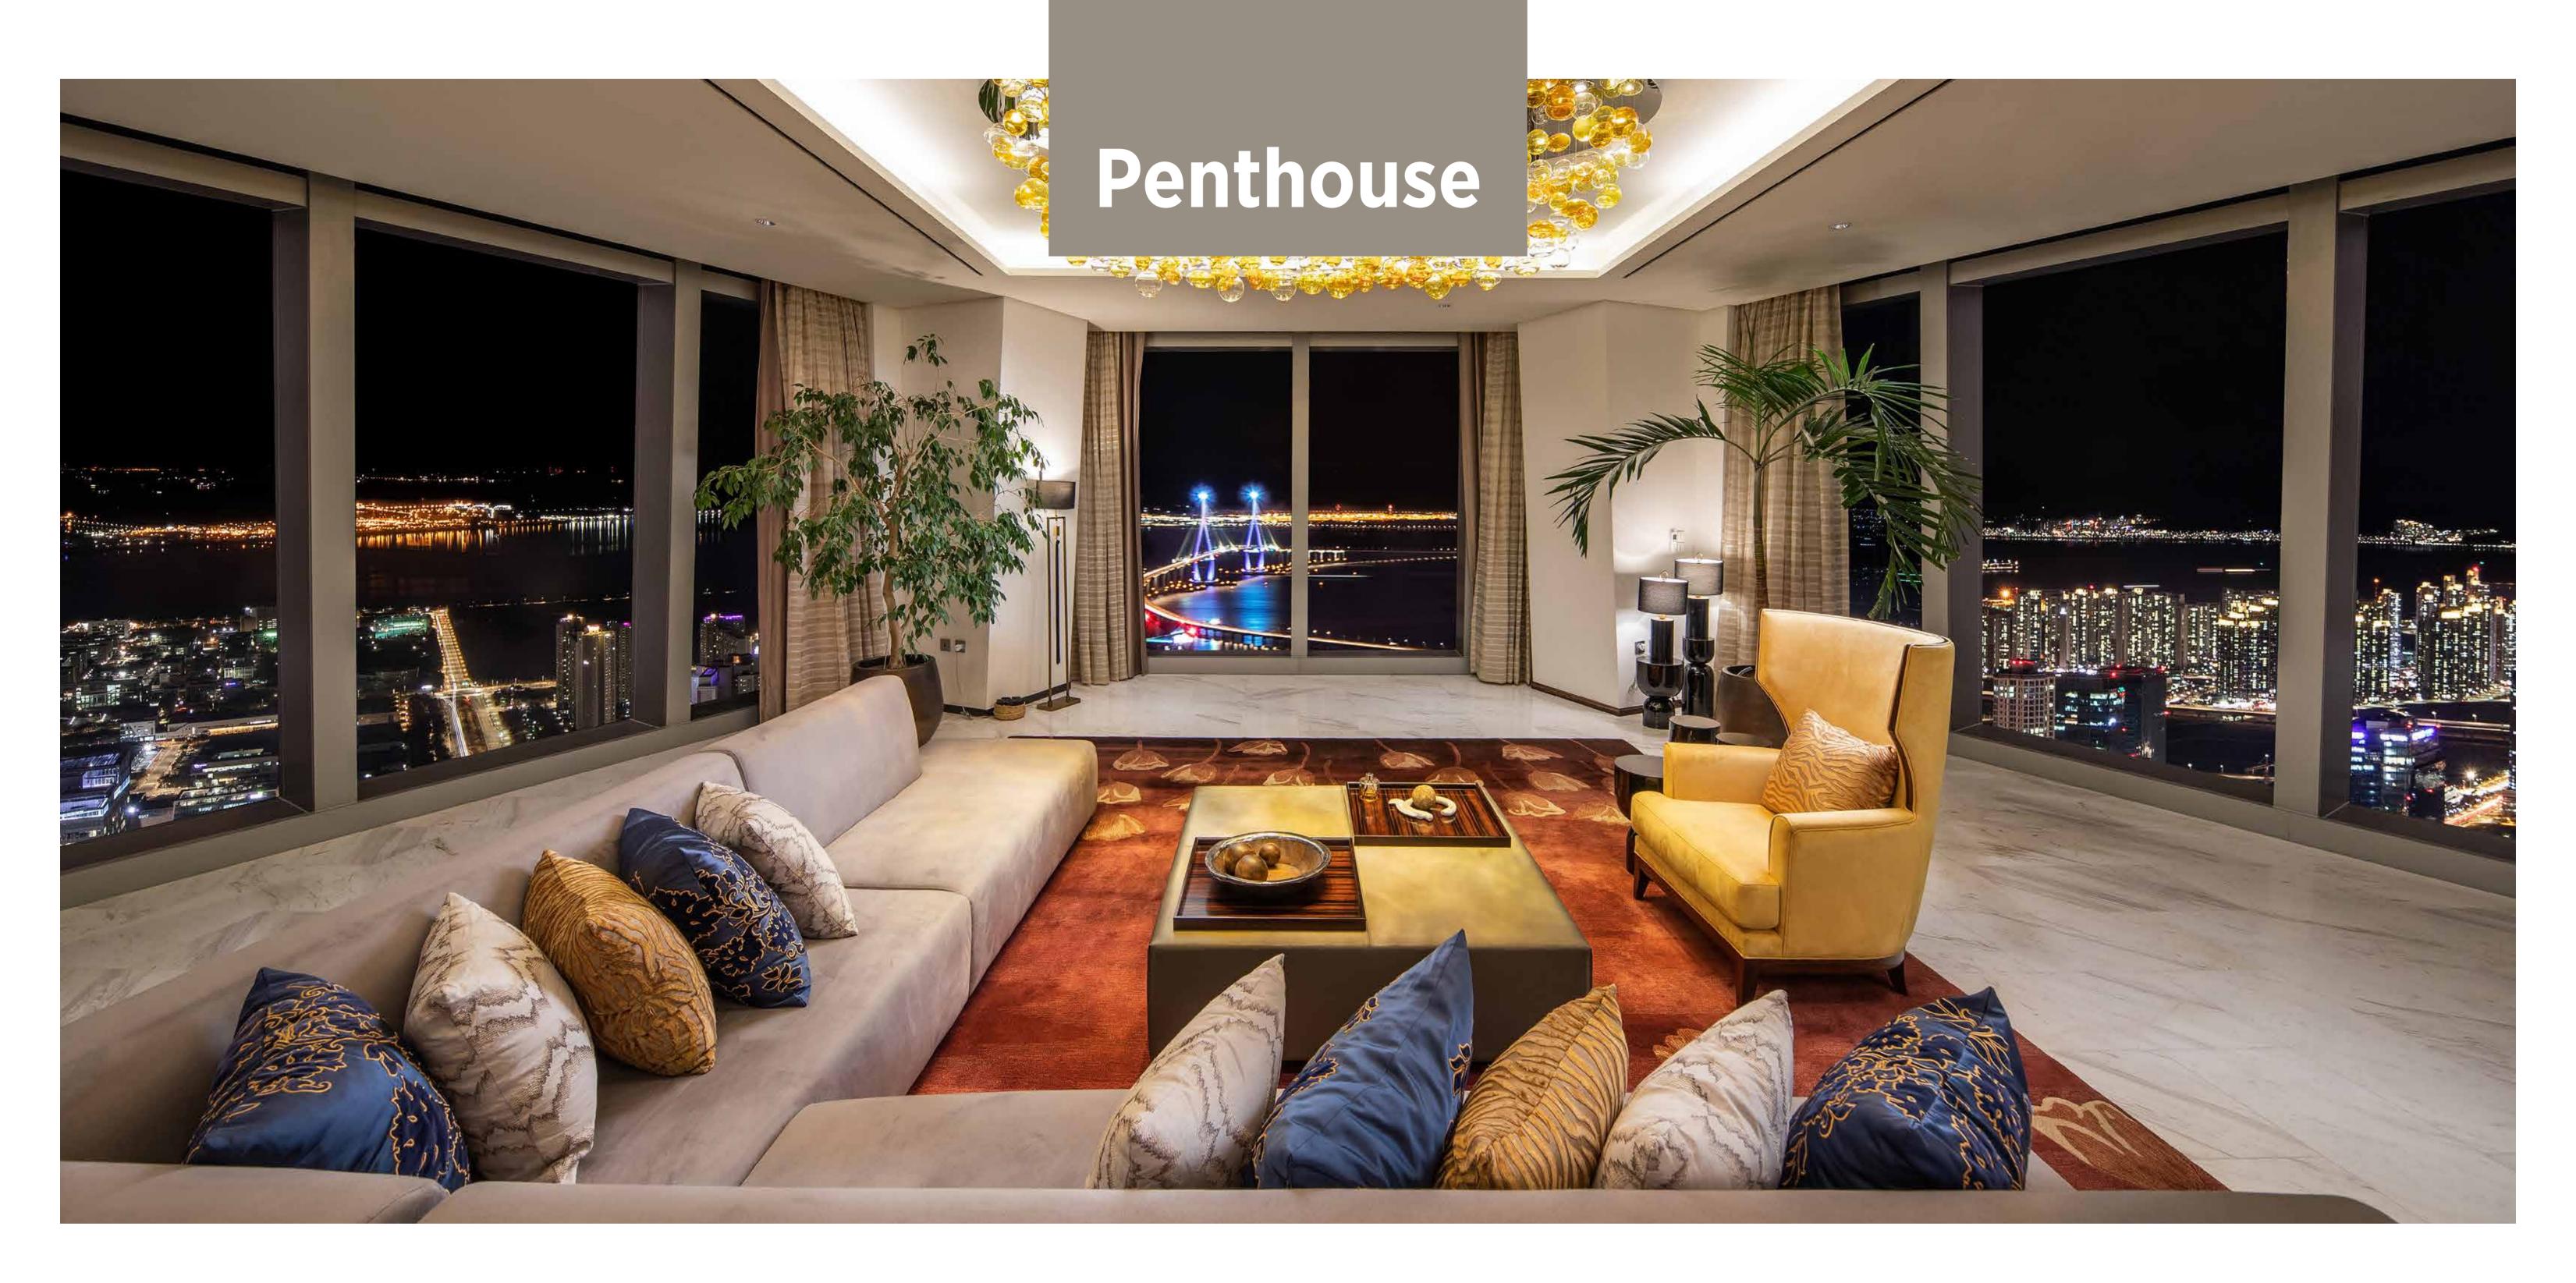

Realization of Dream

Penthouse, out ultimate luxury room at Oakwood

Premier INCHEON, is the best room for state-class VIPs,
where you can feel the oriental vibes and dignity from
each piece of ornament and finest, stylish furnitures.

| Room Type | Area (m²)           | Capacity | Number of Rooms |  |
|-----------|---------------------|----------|-----------------|--|
| Penthouse | 371.6m <sup>2</sup> | 6        | 1               |  |