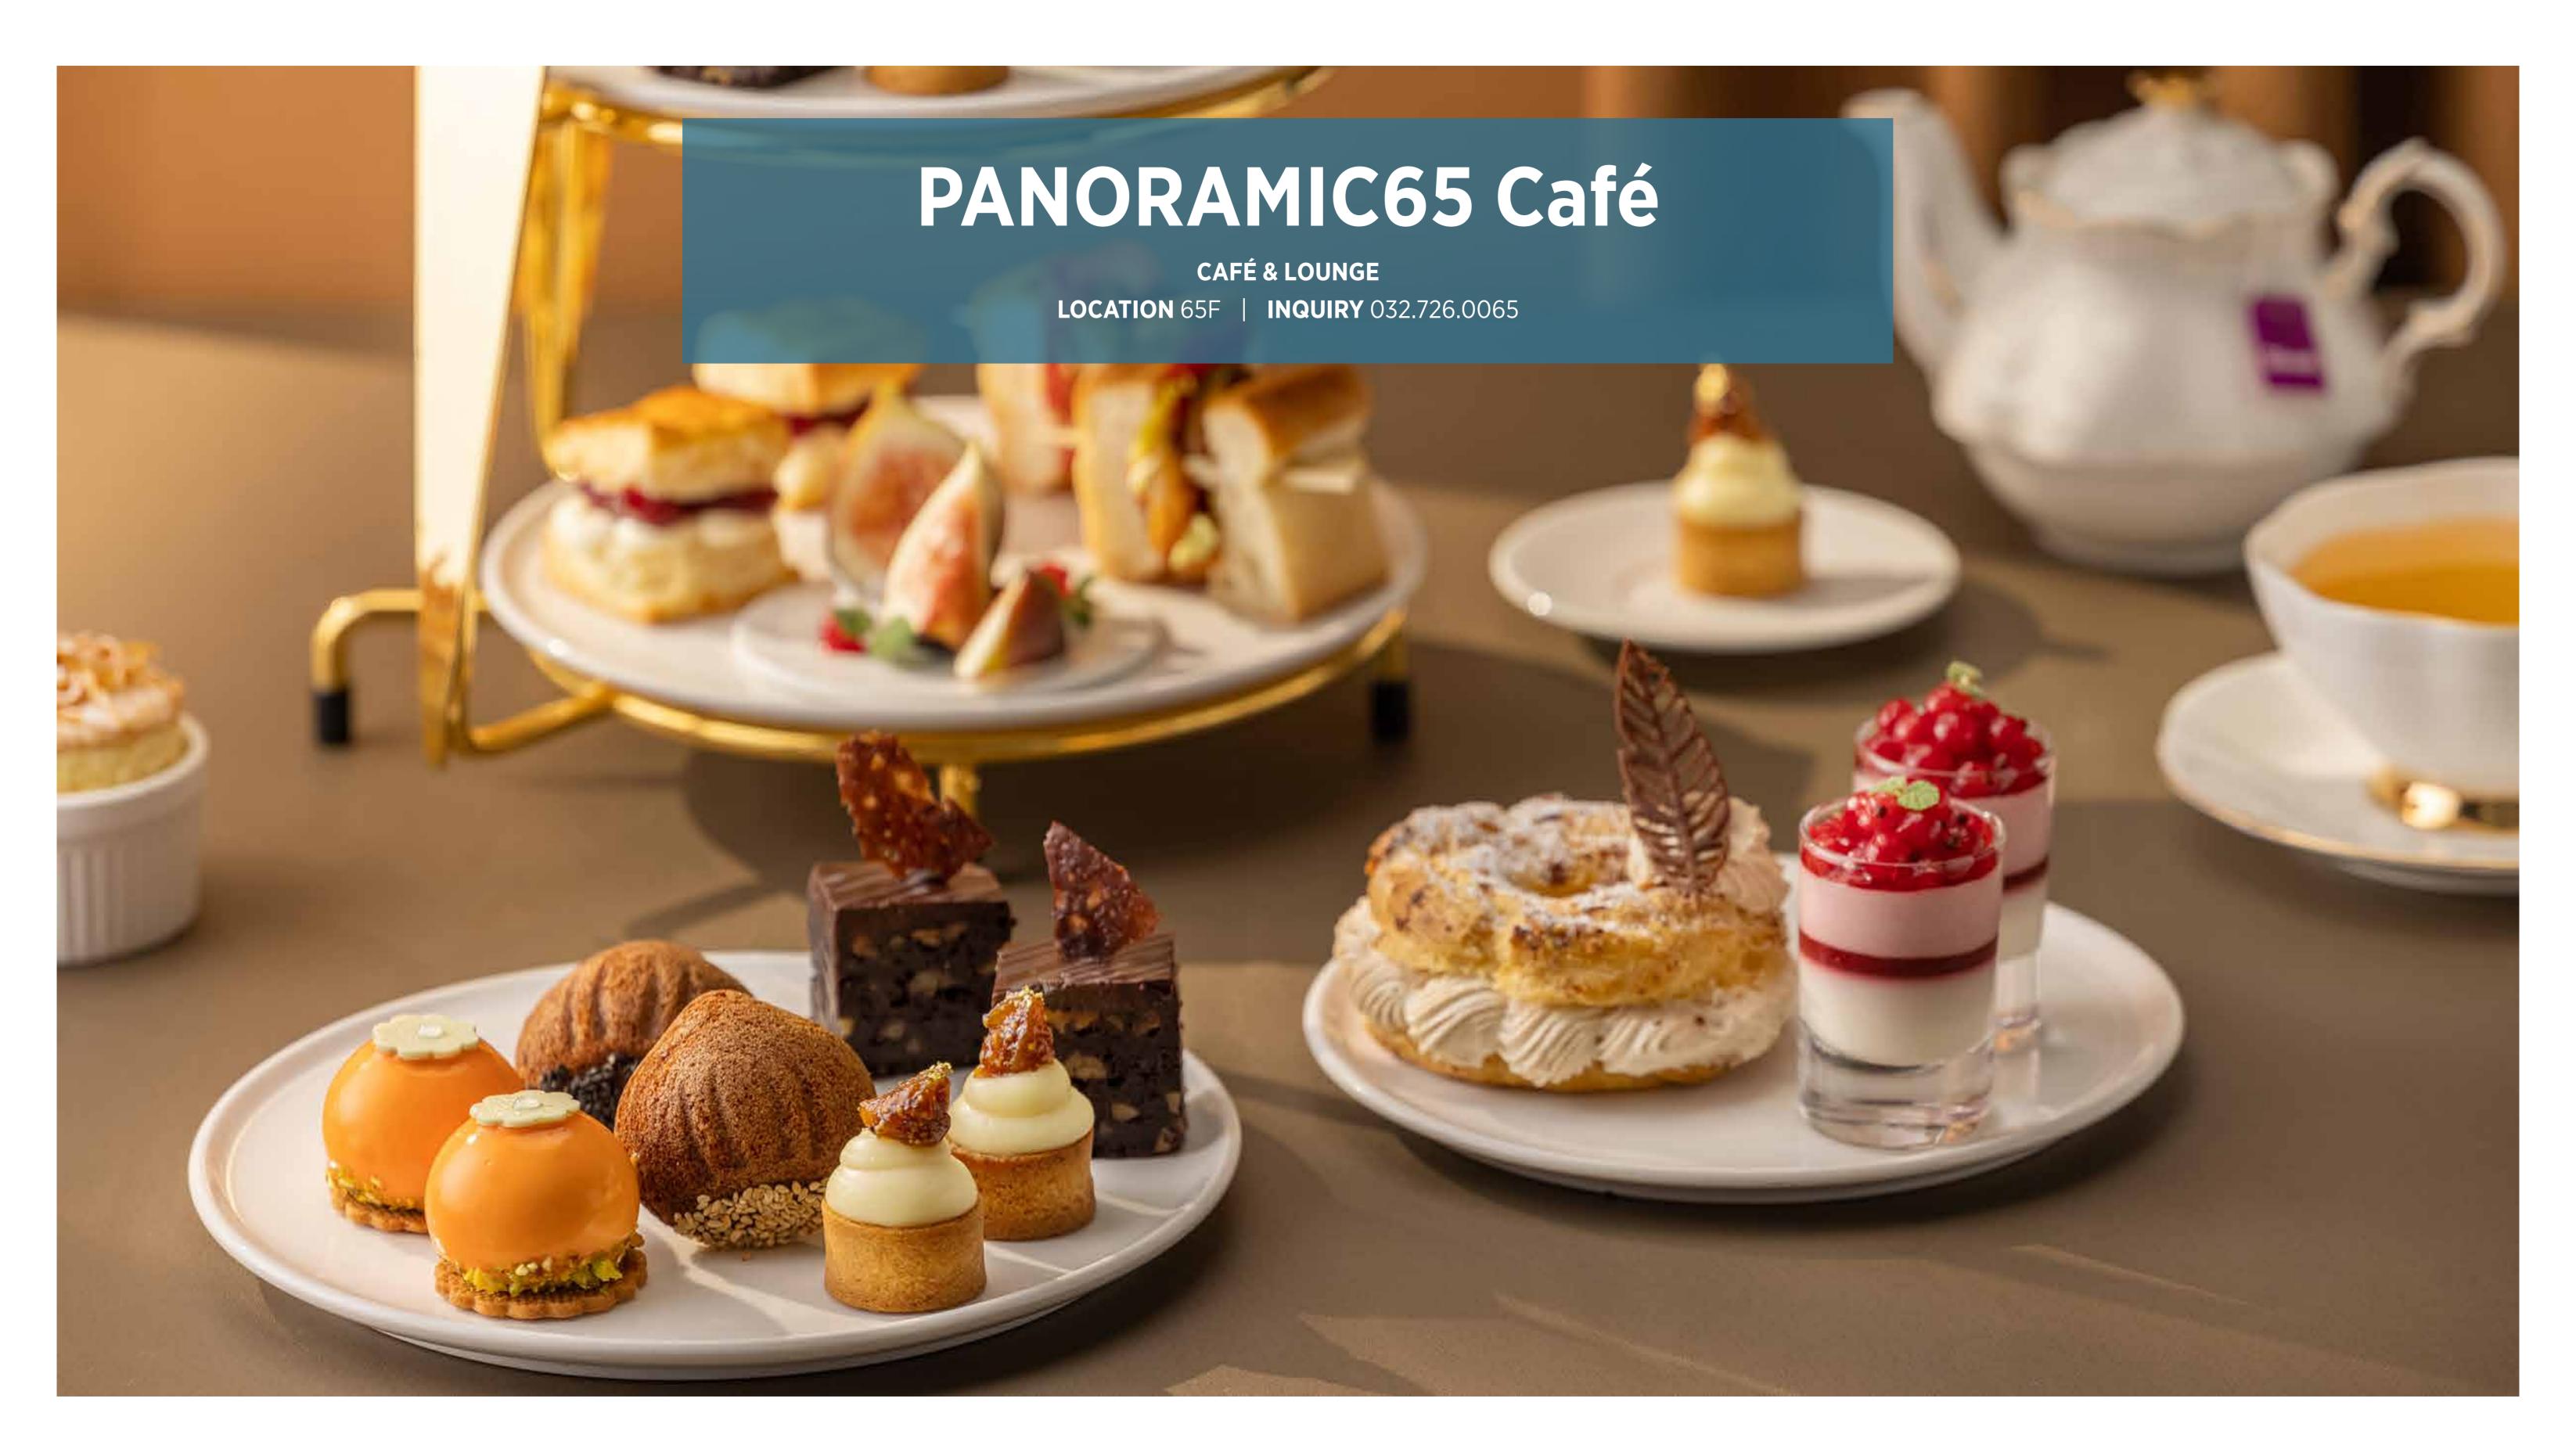

Enjoy a feast on the 36th floor. You can taste Oakwood Premier INCHEON's signature menu and a variety of menus.

A beautiful scenery of Songdo will make the food taste better.

Located on the 65th floor of Oakwood Premier INCHEON, Panoramic 65 Bar & Dining offers both luxury bar space and modern classic dining space, providing an unforgettable experience with a wide open night view from the 65th floor.

At Panoramic 65 Cafe & Lounge, you can enjoy a fresh baked bakery, a lunch menu of healthy ingredients, and a signature afternoon tea set every morning with a beautiful panoramic view.