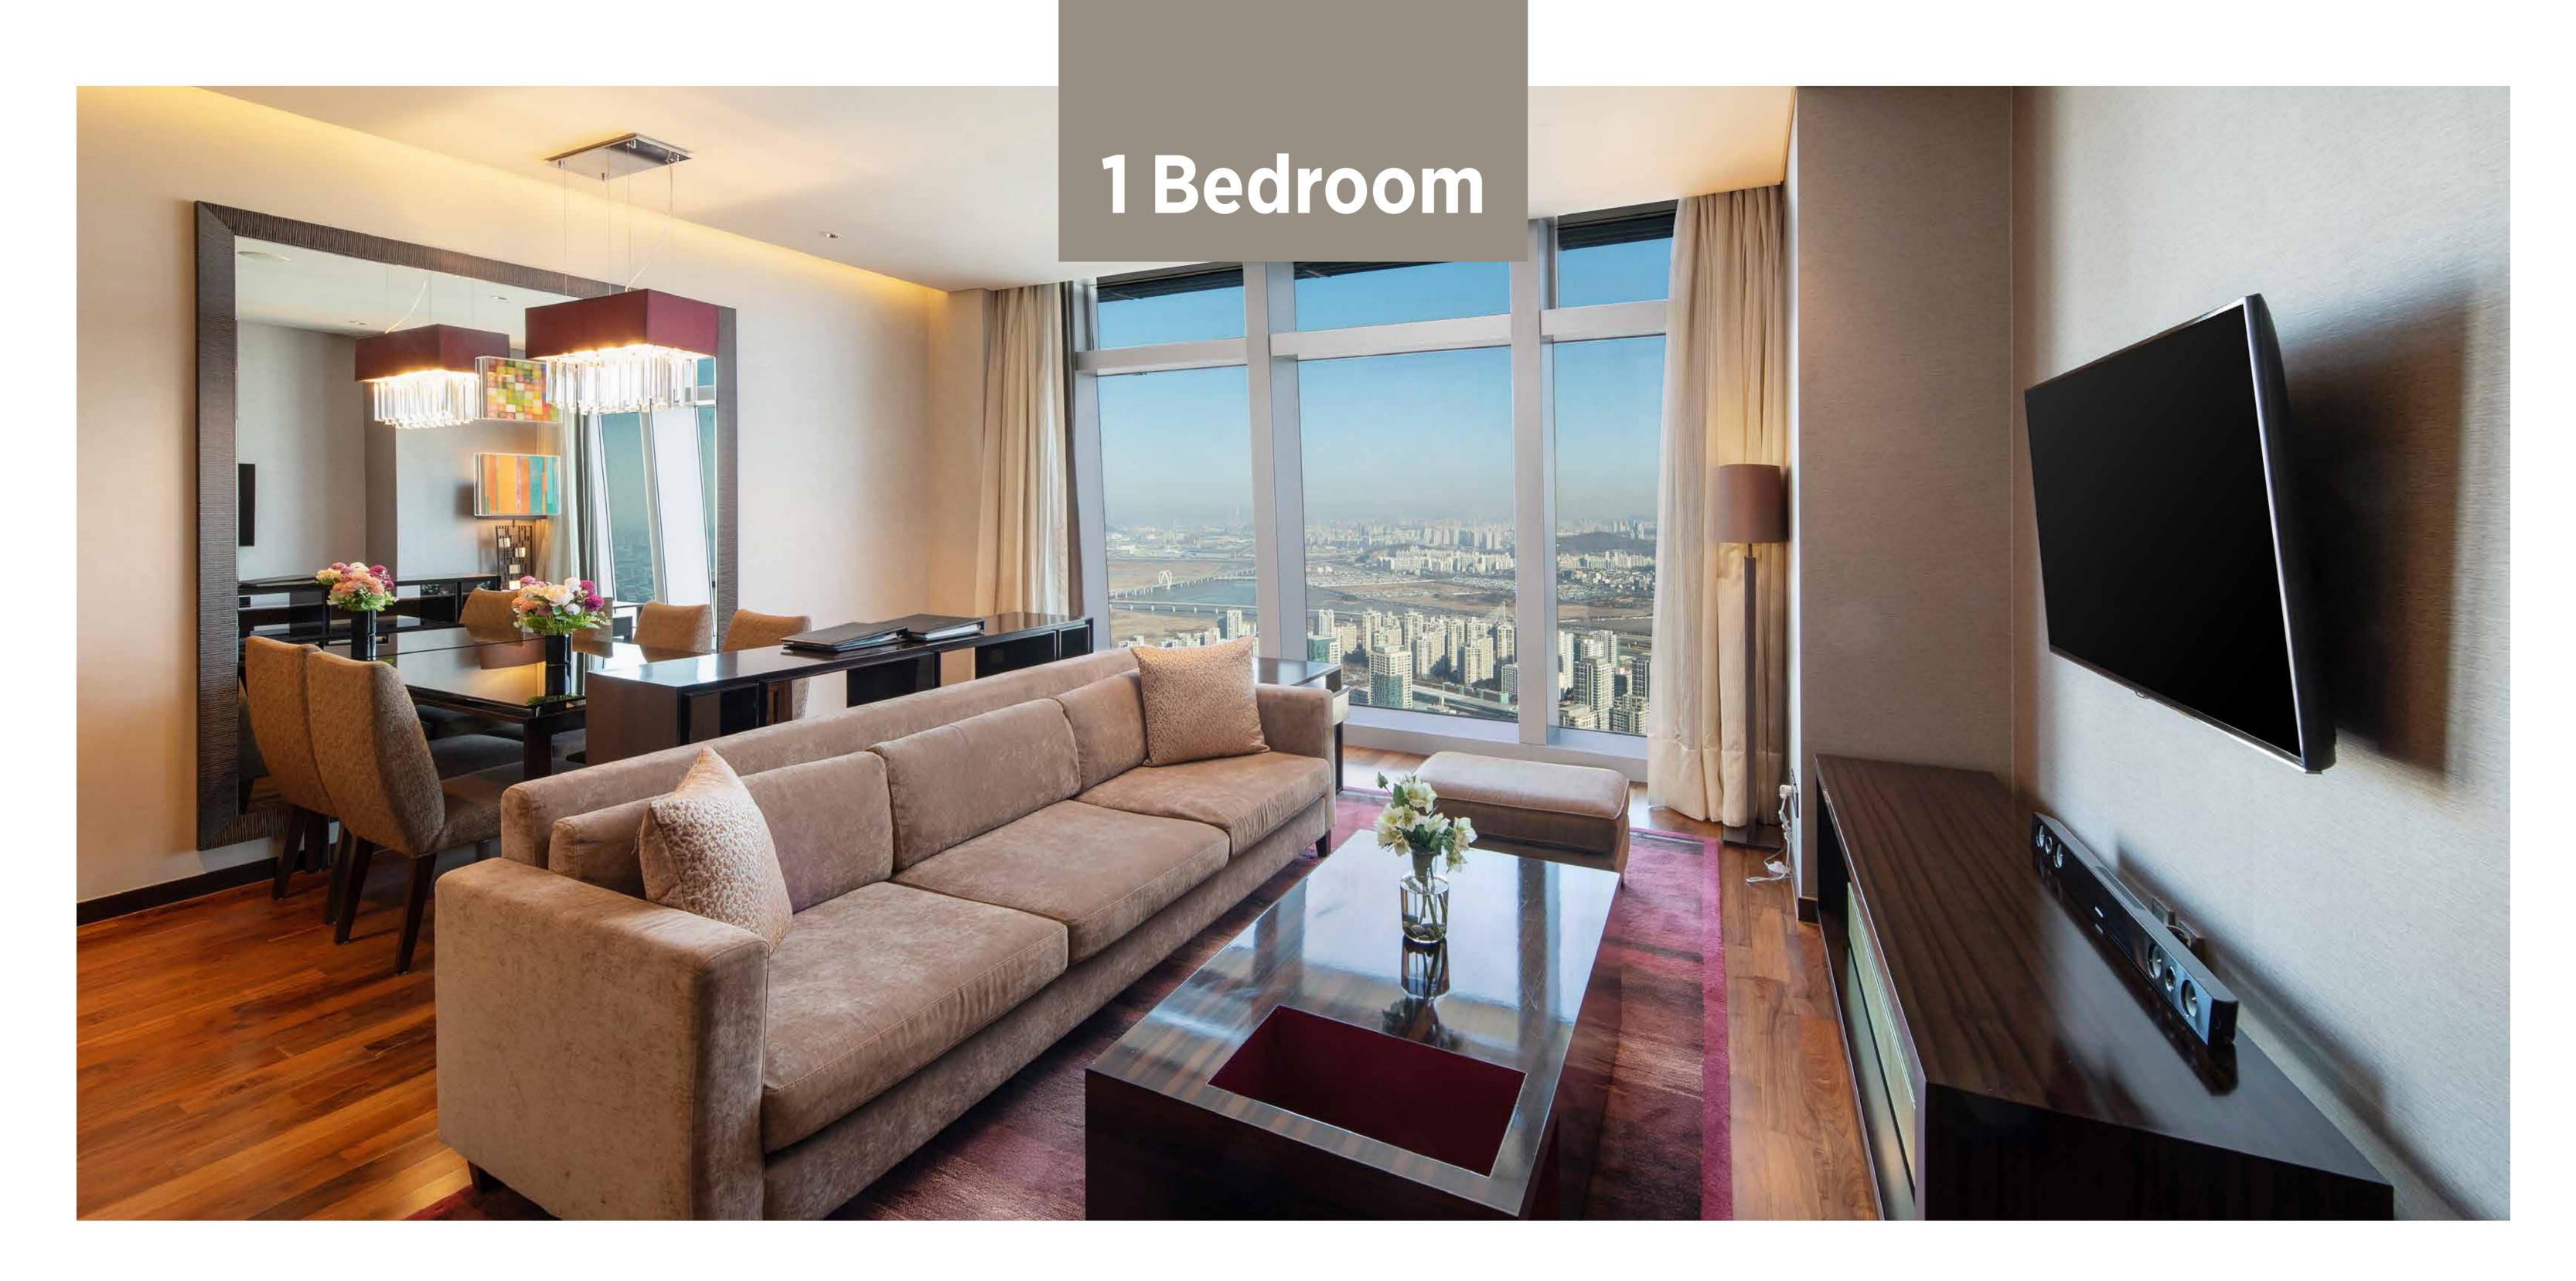

## Enjoy the Luxury

Consisting of a spacious living room, an open-bar kitchen, and a cozy bedroom, 1-Bed room is suitable for couples or friends to stay, offering a glimpse of the comfort and luxury of the separate space.

| Room Type                | Area (m²)                                | Capacity | Number of Rooms |  |
|--------------------------|------------------------------------------|----------|-----------------|--|
| 1 Bedroom Superior       | CC Fro? 02 2ro?                          | 2        | 56              |  |
| 1 Bedroom Premier        | 66.5m <sup>2</sup> ~ 82.2m <sup>2</sup>  | 2        | 30              |  |
| 1 Bedroom Premier Family | 73.1m <sup>2</sup> ~ 111.5m <sup>2</sup> | 3        | 16              |  |