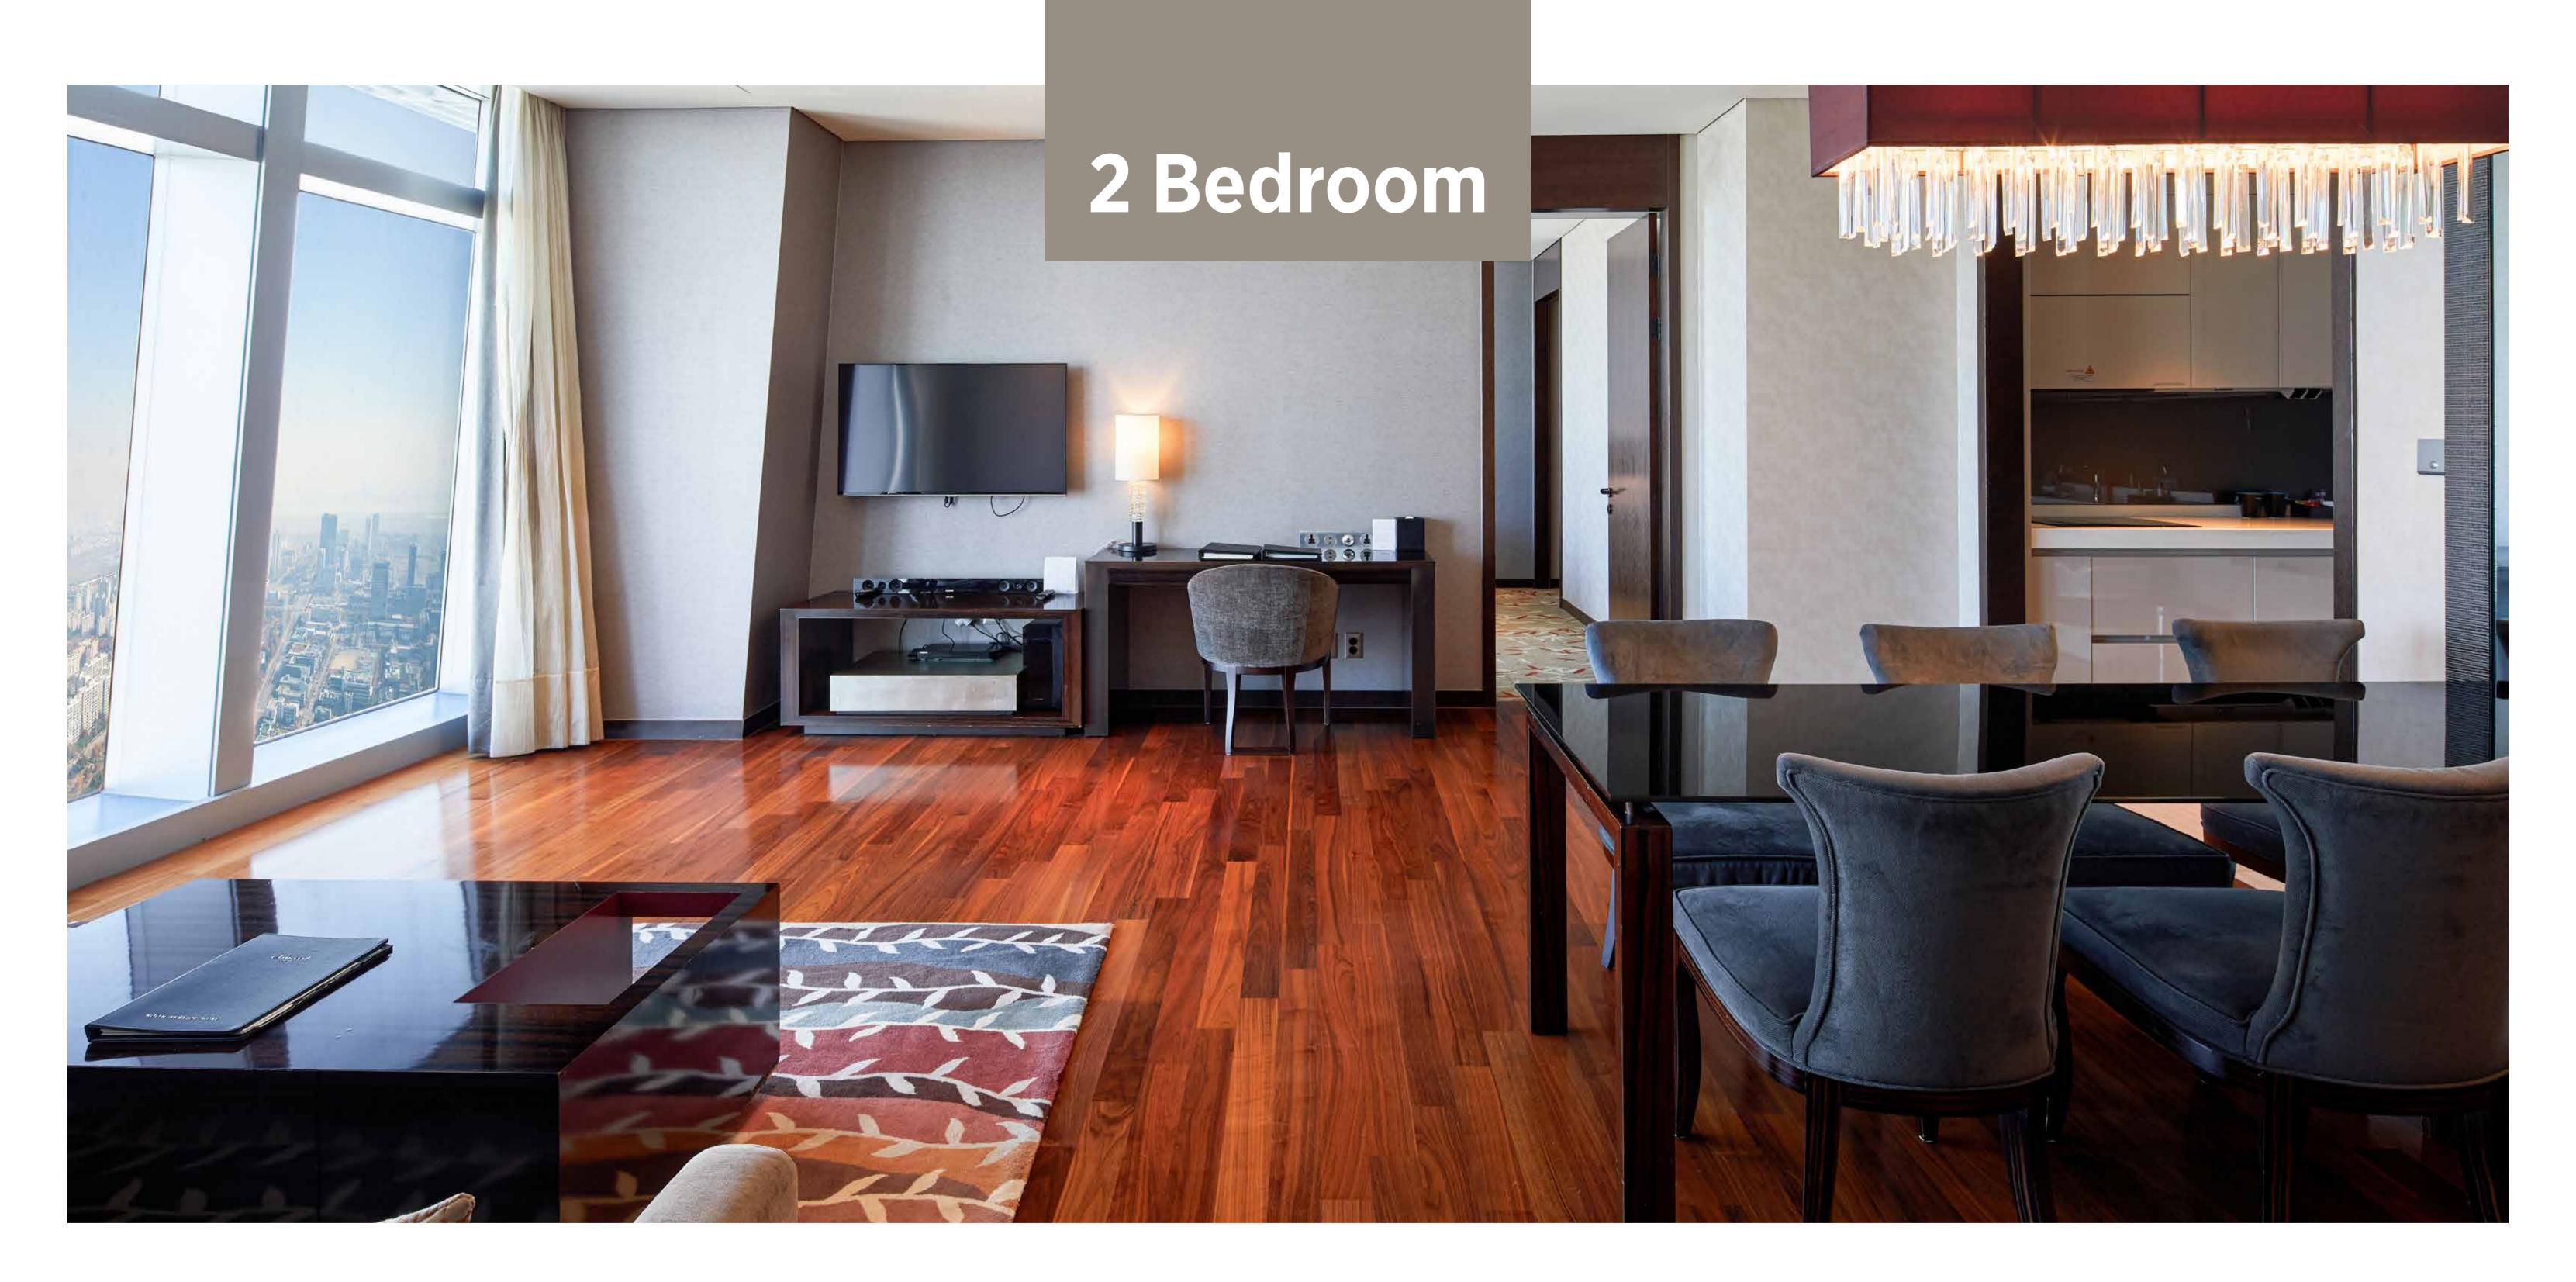

## Alone Together

Consisting of a living room with widely open high-rise view, kitchen, and 2 bedrooms, 2-Bed Room is suitable for a family of 4 or friends to stay, and also suitable for small business groups.

| Room Type          | Area (m²)                                 | Capacity | Number of Rooms |  |
|--------------------|-------------------------------------------|----------|-----------------|--|
| 2 Bedroom Superior | 101.4m <sup>2</sup> ~ 115.6m <sup>2</sup> | 4        | 36              |  |
| 2 Bedroom Premier  | 112.5m <sup>2</sup> ~ 128m <sup>2</sup>   | 4        | 28              |  |