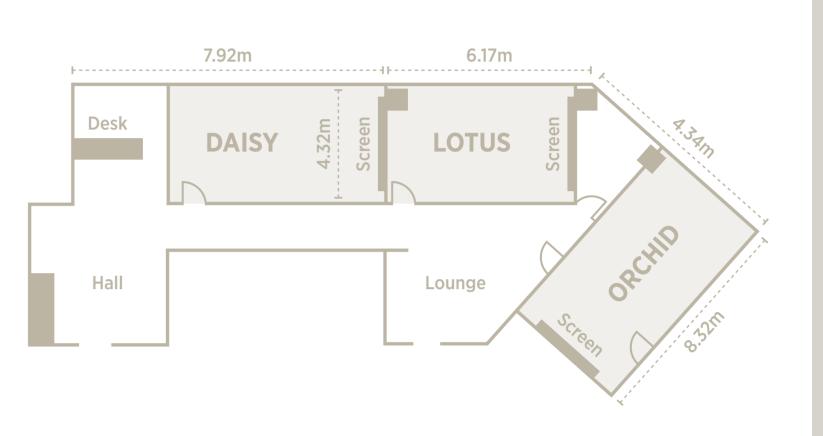

# Meeting Rooms

Located separate from meeting lounge and business rooms with fantastic penthouse views provide a pleasant and private space.

Location Oakwood Premier INCHEON 36F

Capacity Orchid 12 ~ 18 seats

Daisy 10 ~ 14 seats

Lotus 6 ~ 10 seats