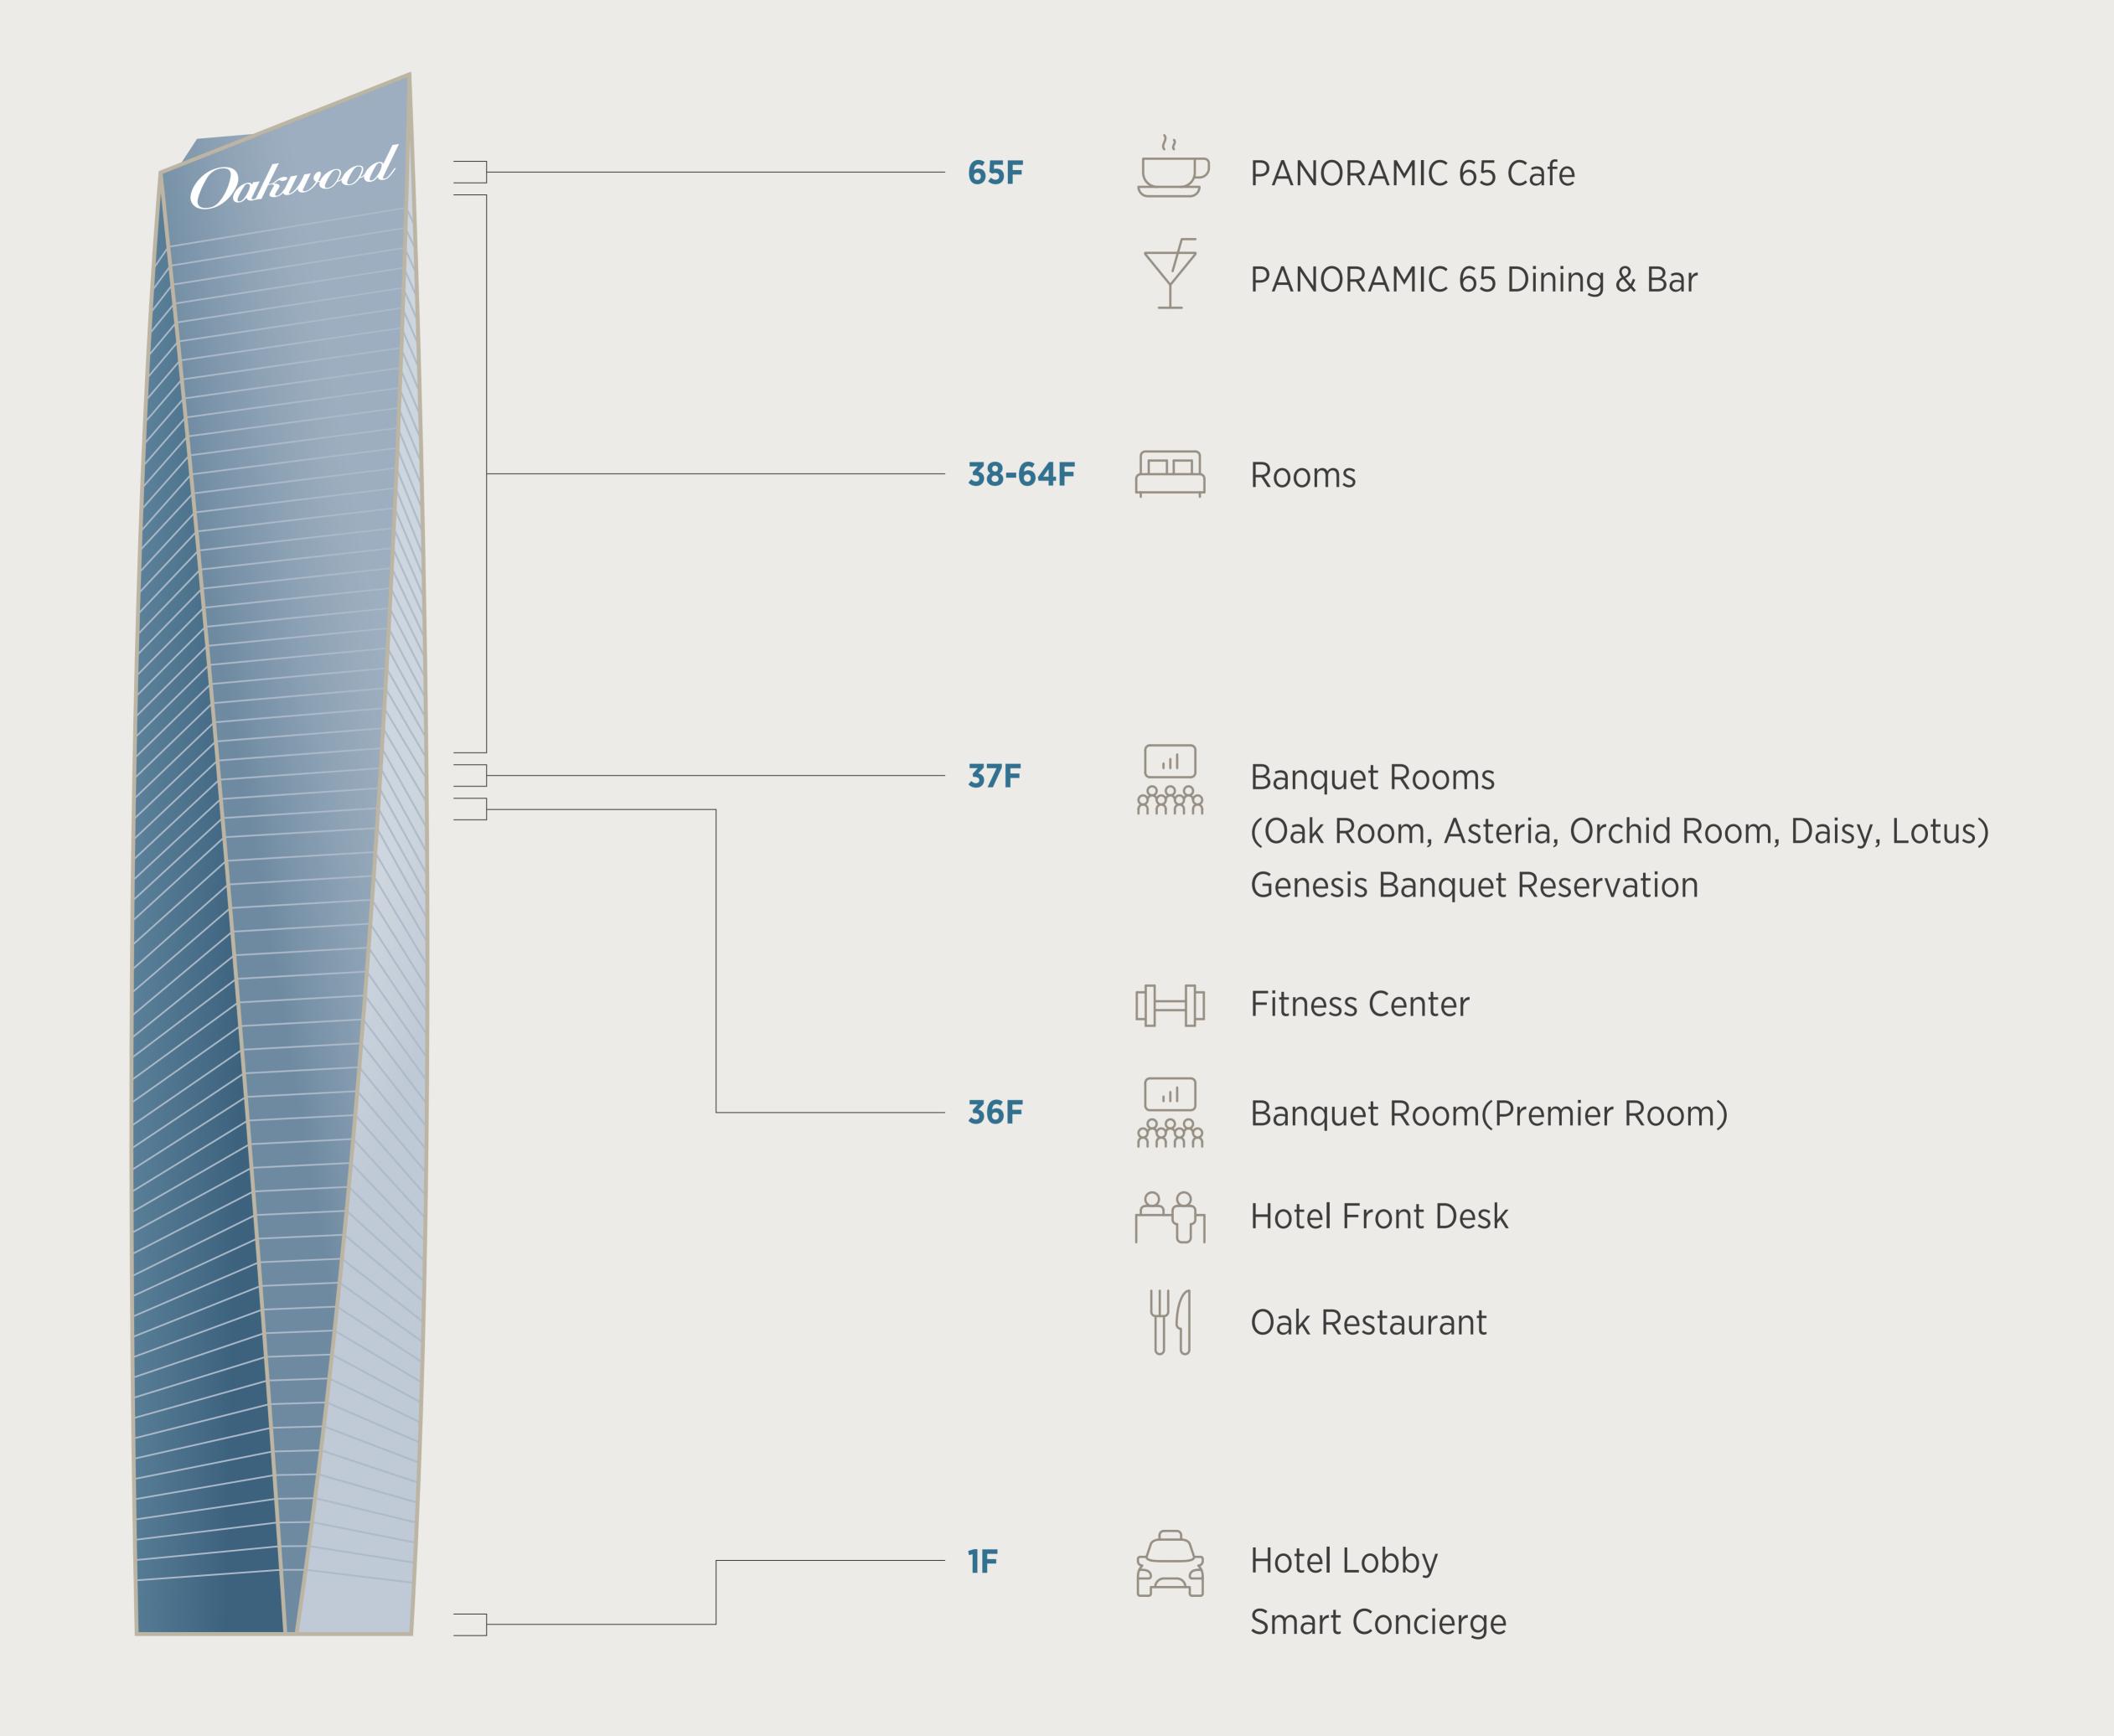

Enjoy a feast on the 36th floor. You can taste Oakwood Premier INCHEON's signature menu and a variety of menus.

A beautiful scenery of Songdo will make the food taste better.

Located on the 65th floor of Oakwood Premier INCHEON, Panoramic 65 Bar & Dining offers both luxury bar space and modern classic dining space, providing an unforgettable experience with a wide open night view from the 65th floor.

At Panoramic 65 Cafe & Lounge, you can enjoy a fresh baked bakery, a lunch menu of healthy ingredients, and a signature afternoon tea set every morning with a beautiful panoramic view.

## Fitness Center

**LOCATION** 37F | **HOURS** 06:00~23:00

Fitness Center is unmannedequipped with the latest exercise equipment, locker room, and individual shower room.

The club is exclusive for guests, so you can use them in a relaxed and pleasant atmosphere.

## Kids Play Room

**LOCATION** 37F | **HOURS** 09:00~20:00

As a convenient facility for the family with children, it offers slides, toys, and dolls for children.

## Banquet Room Summary

| Banquet Room | Space (m²) | Round | Class | Theater | U-Shape | I-Shape | Hollow |
|--------------|------------|-------|-------|---------|---------|---------|--------|
| Premier      | 271        | 140   | 100   | 200     |         |         |        |
| Oak + Orchid | 168.5      | 70    | 70    | 100     | 35      | 35      | 30     |
| Oak          | 132.2      | 40    | 40    | 60      | 20      | 20      | 20     |
| Asteria      | 148.7      | 60    | 40    | 40      | 20      |         |        |
| Orchid       | 35         |       |       |         |         | 12~18   |        |
| Daisy        | 35         |       |       |         |         | 10~14   |        |
| Lotus        | 28         |       |       |         |         | 6~10    |        |

## Premier Room

The Premier Room boasts a high floor height and a wide view It is a banquet hall suitable for corporate seminars and weddings using media walls.

It raises the grand atmosphere of the event.

# Meeting Rooms

Located separate from meeting lounge and business rooms with fantastic penthouse views provide a pleasant and private space.

Location Oakwood Premier INCHEON 36F

Capacity Orchid 12 ~ 18 seats