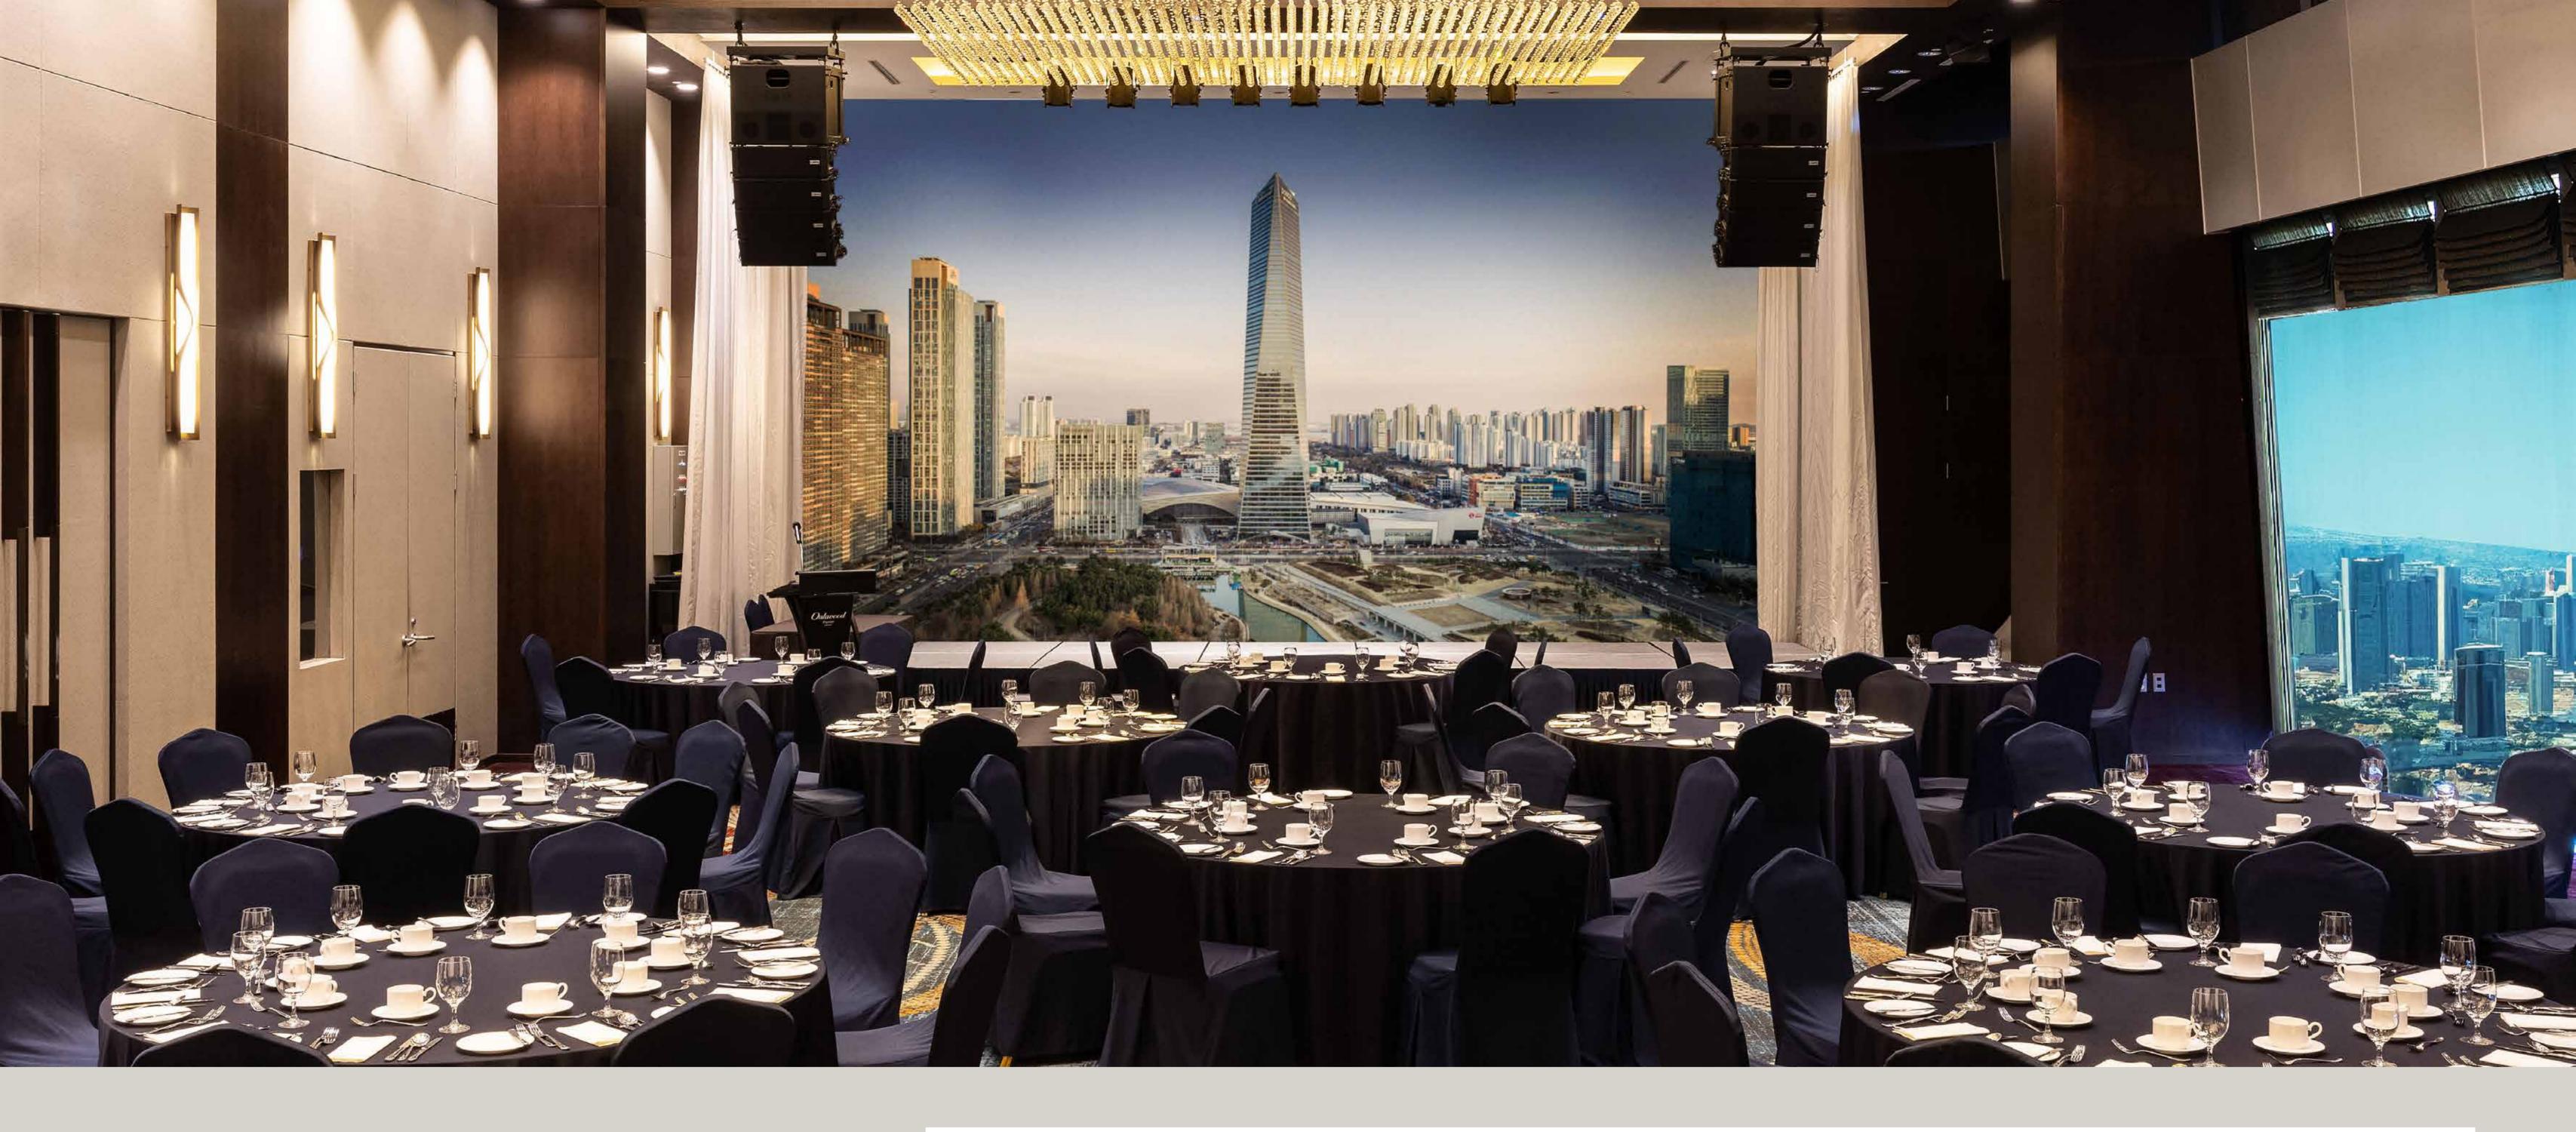

## Premier Room

The Premier Room boasts a high floor height and a wide view It is a banquet hall suitable for corporate seminars and weddings using media walls.

It raises the grand atmosphere of the event.

**Location** Oakwood Premier INCHEON 36F **Area** Premier Room 271m<sup>2</sup>

Capacity 42~200 Seats

Premier Room A 158.6 m<sup>2</sup> Premier Room B 109m<sup>2</sup>

## Capacity by type

**ROUND** 140/120 **CLASS** 100

THEATER 200