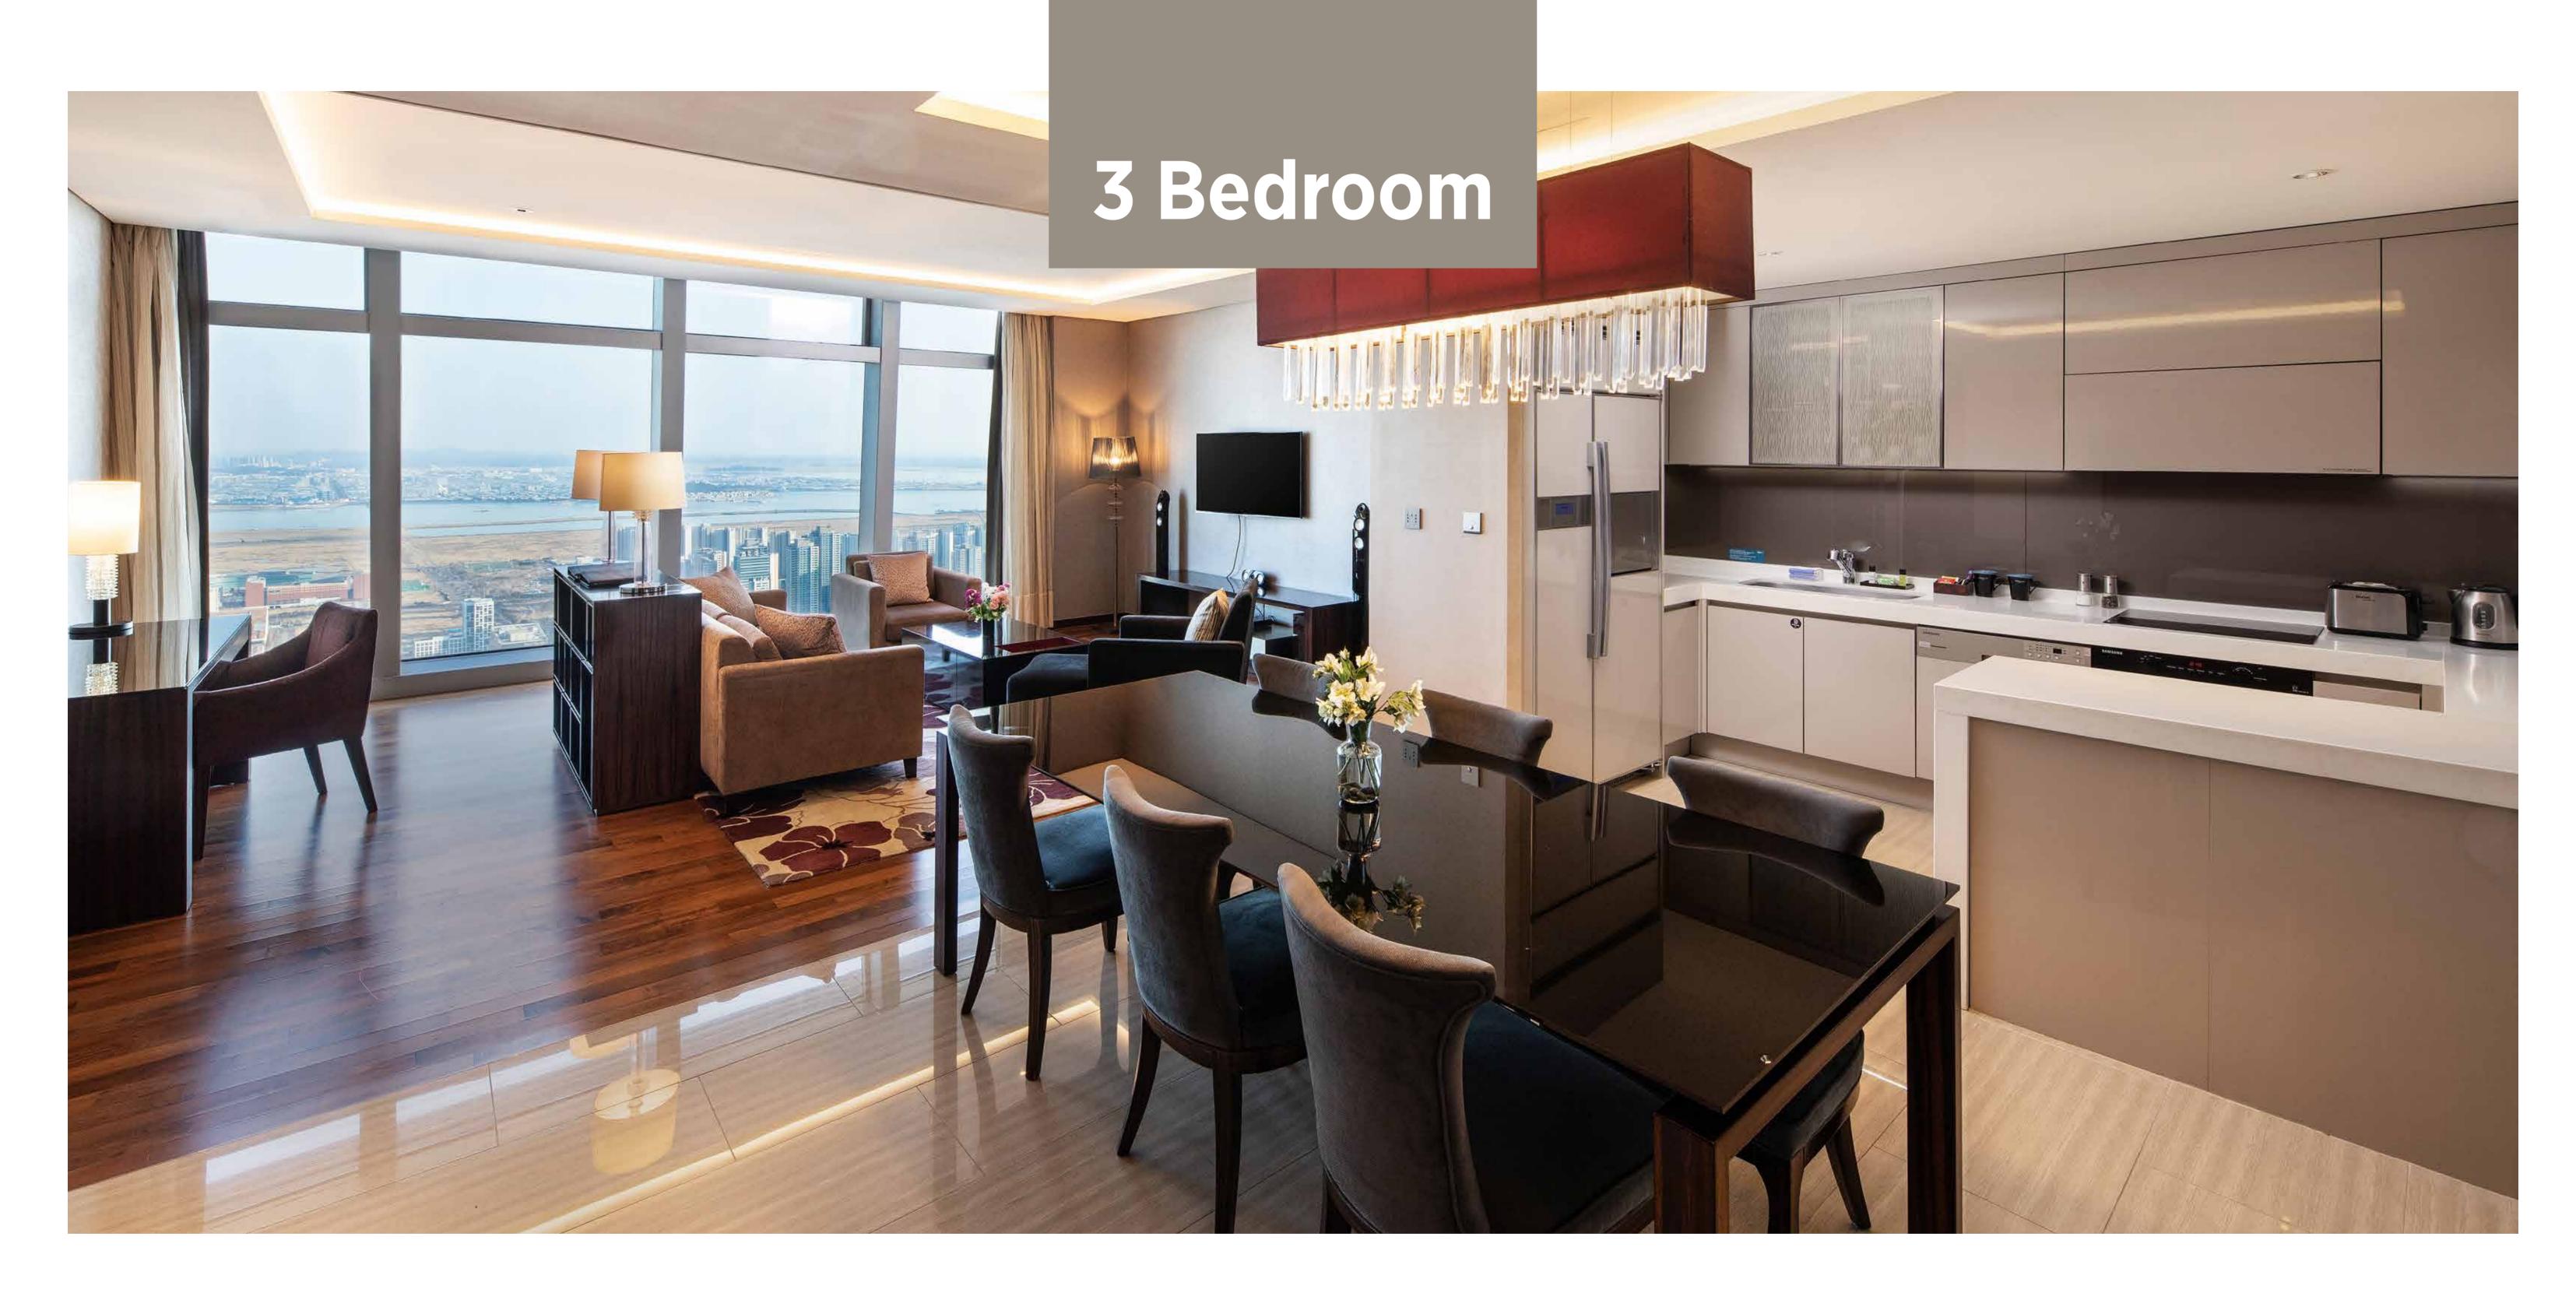

Gathering in the sky

3-Bedroom Suite was designed based on comfort and coziness for guests with families and group customers, offering home away from home where everyone can mingle in the same space.

| Room Type       | Area (m²)                                 | Capacity | Number of Rooms |  |
|-----------------|-------------------------------------------|----------|-----------------|--|
| 3 Bedroom Suite | 164.7m <sup>2</sup> ~ 181.5m <sup>2</sup> | 6        | 6               |  |