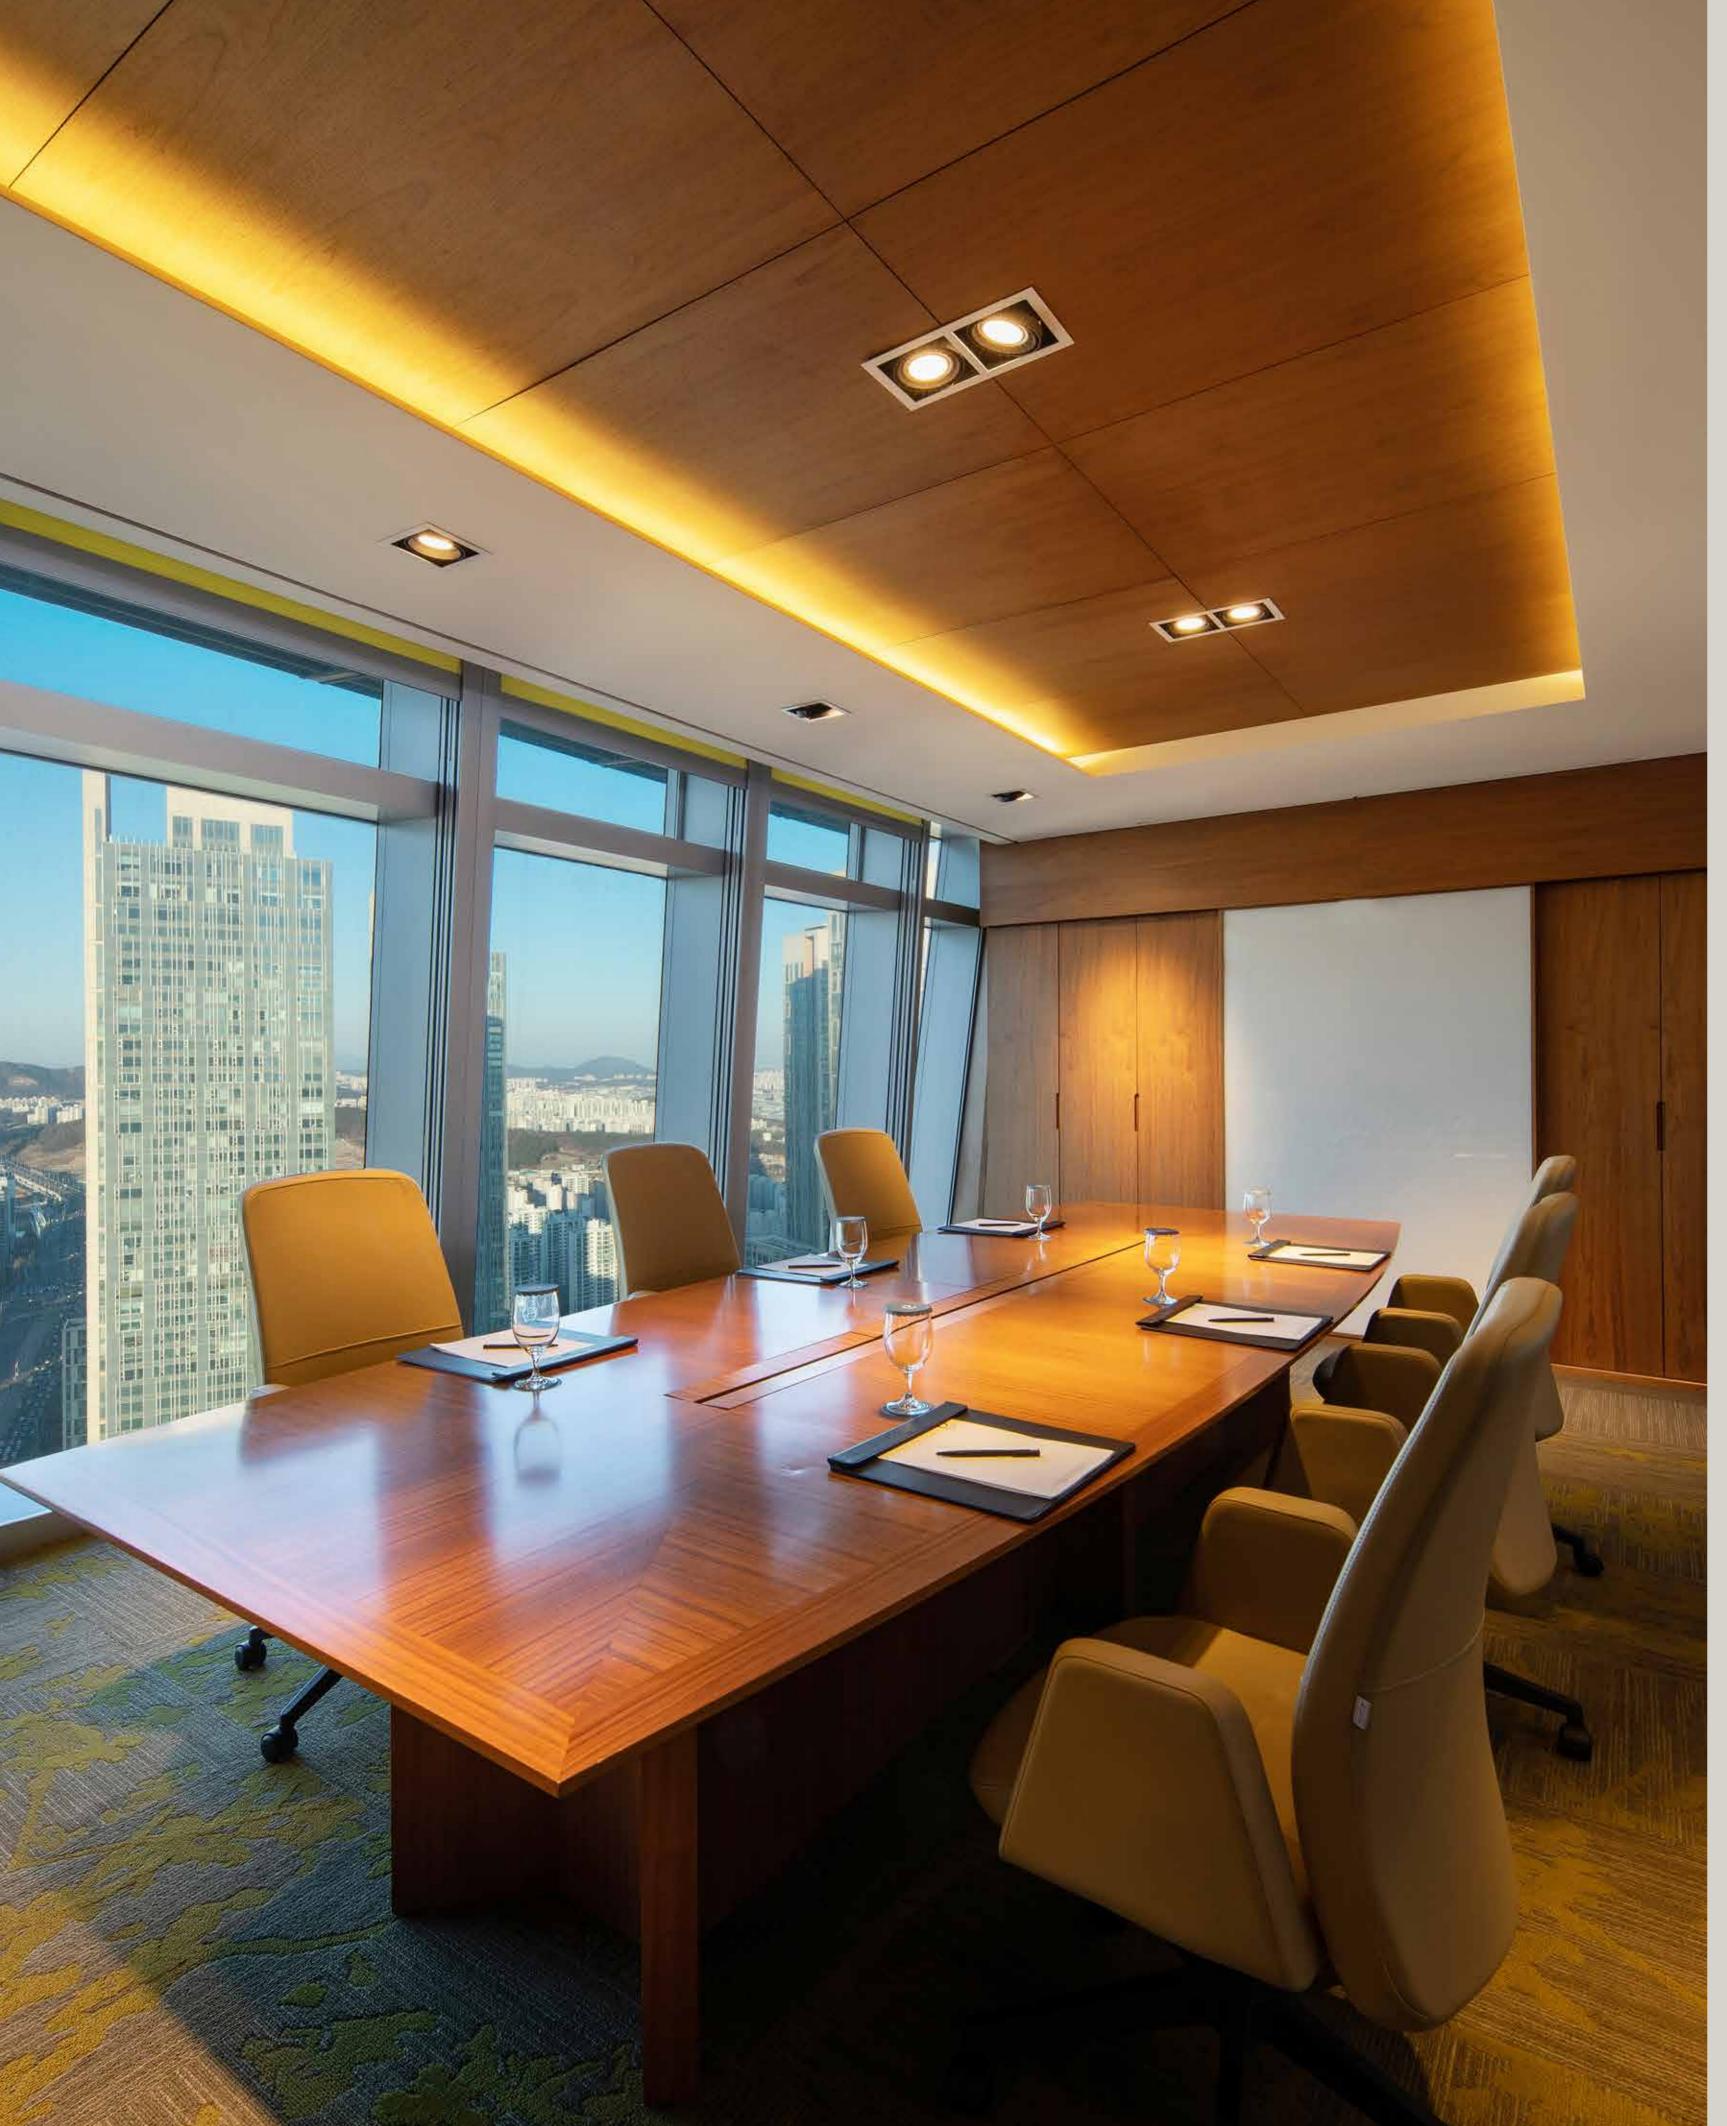

# Meeting Rooms

Located separate from meeting lounge and business rooms with fantastic penthouse views provide a pleasant and private space.

Location Oakwood Premier INCHEON 36F

Capacity Orchid 12 ~ 18 seats