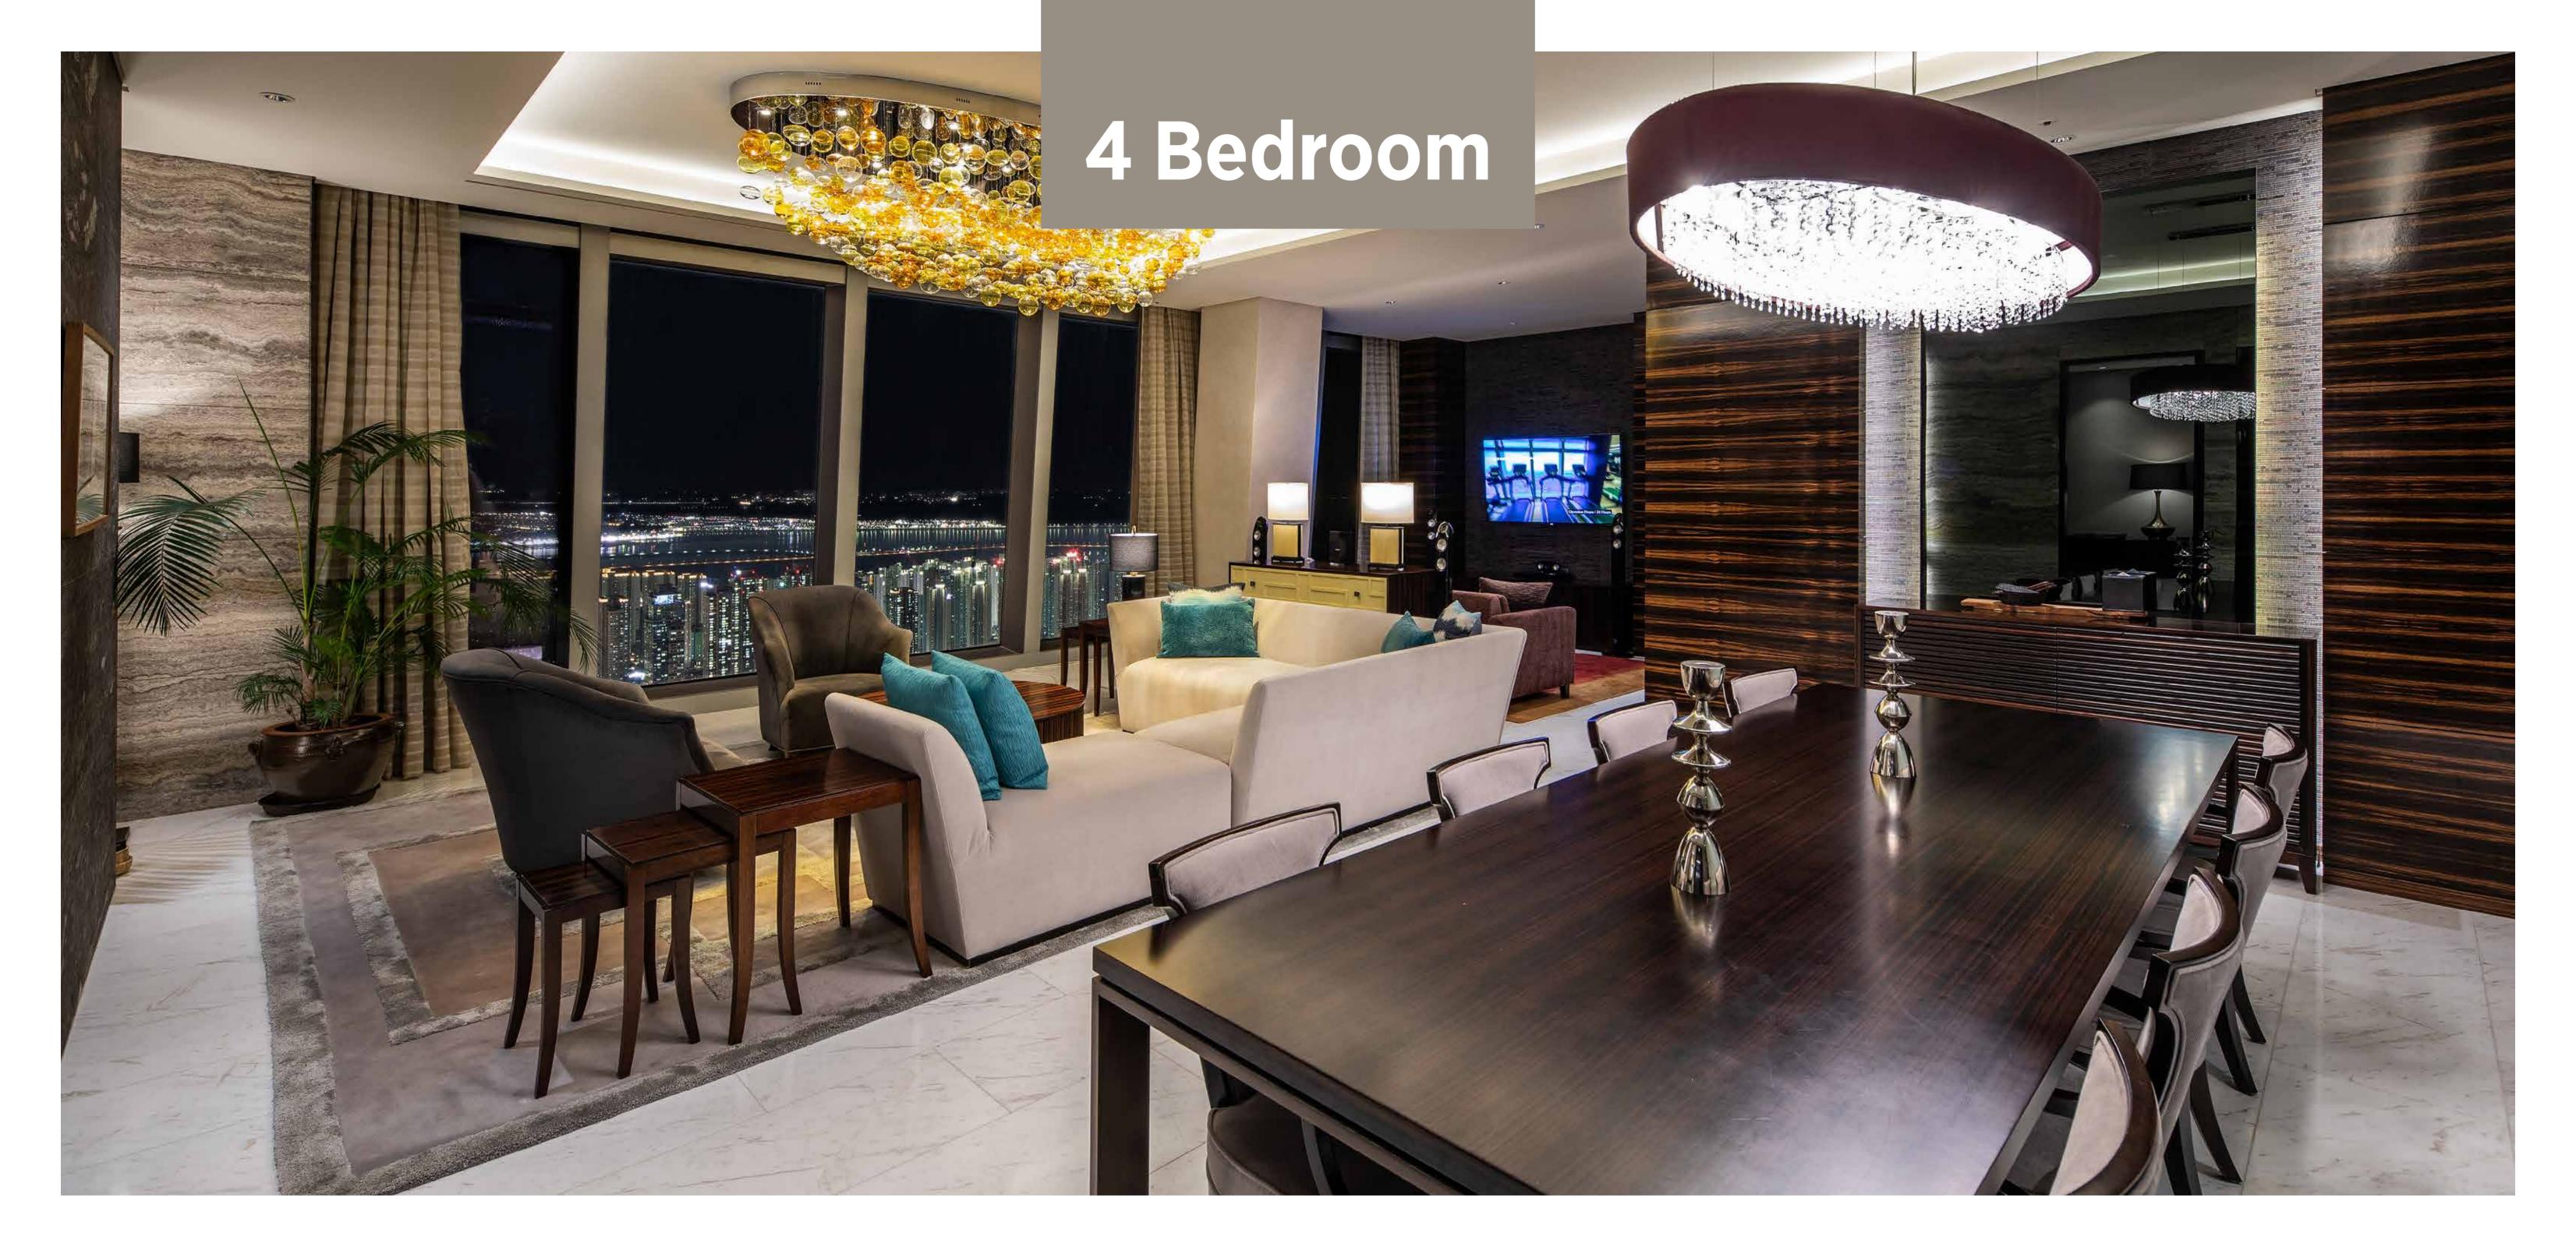

Wide Panorama

Located on the highest floor of Oakwood Premier INCHEON,
4-Bedroom Suite are perfect for feeling the time and the season
with a panoramic view of Incheon.

| Room Type                           | Area (m²) | Capacity | Number of Rooms |  |
|-------------------------------------|-----------|----------|-----------------|--|
| 4 Bedroom Suite 234.2m <sup>2</sup> |           | 8        | 2               |  |