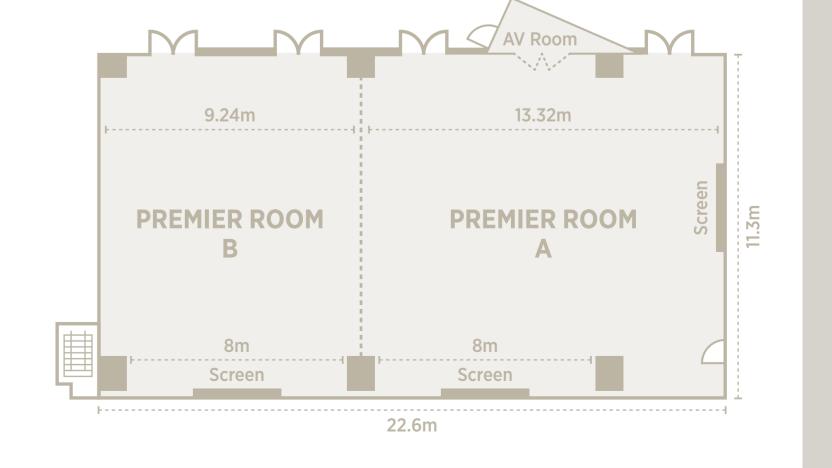

## Premier Room

The Premier Room boasts a high floor height and a wide view It is a banquet hall suitable for corporate seminars and weddings using media walls.

It raises the grand atmosphere of the event.

**Location** Oakwood Premier INCHEON 36F **Area** Premier Room 271m<sup>2</sup>

Capacity 42~200 Seats

Premier Room A 158.6 m<sup>2</sup> Premier Room B 109m<sup>2</sup>

## Capacity by type

**ROUND** 140/120 **CLASS** 100

THEATER 200