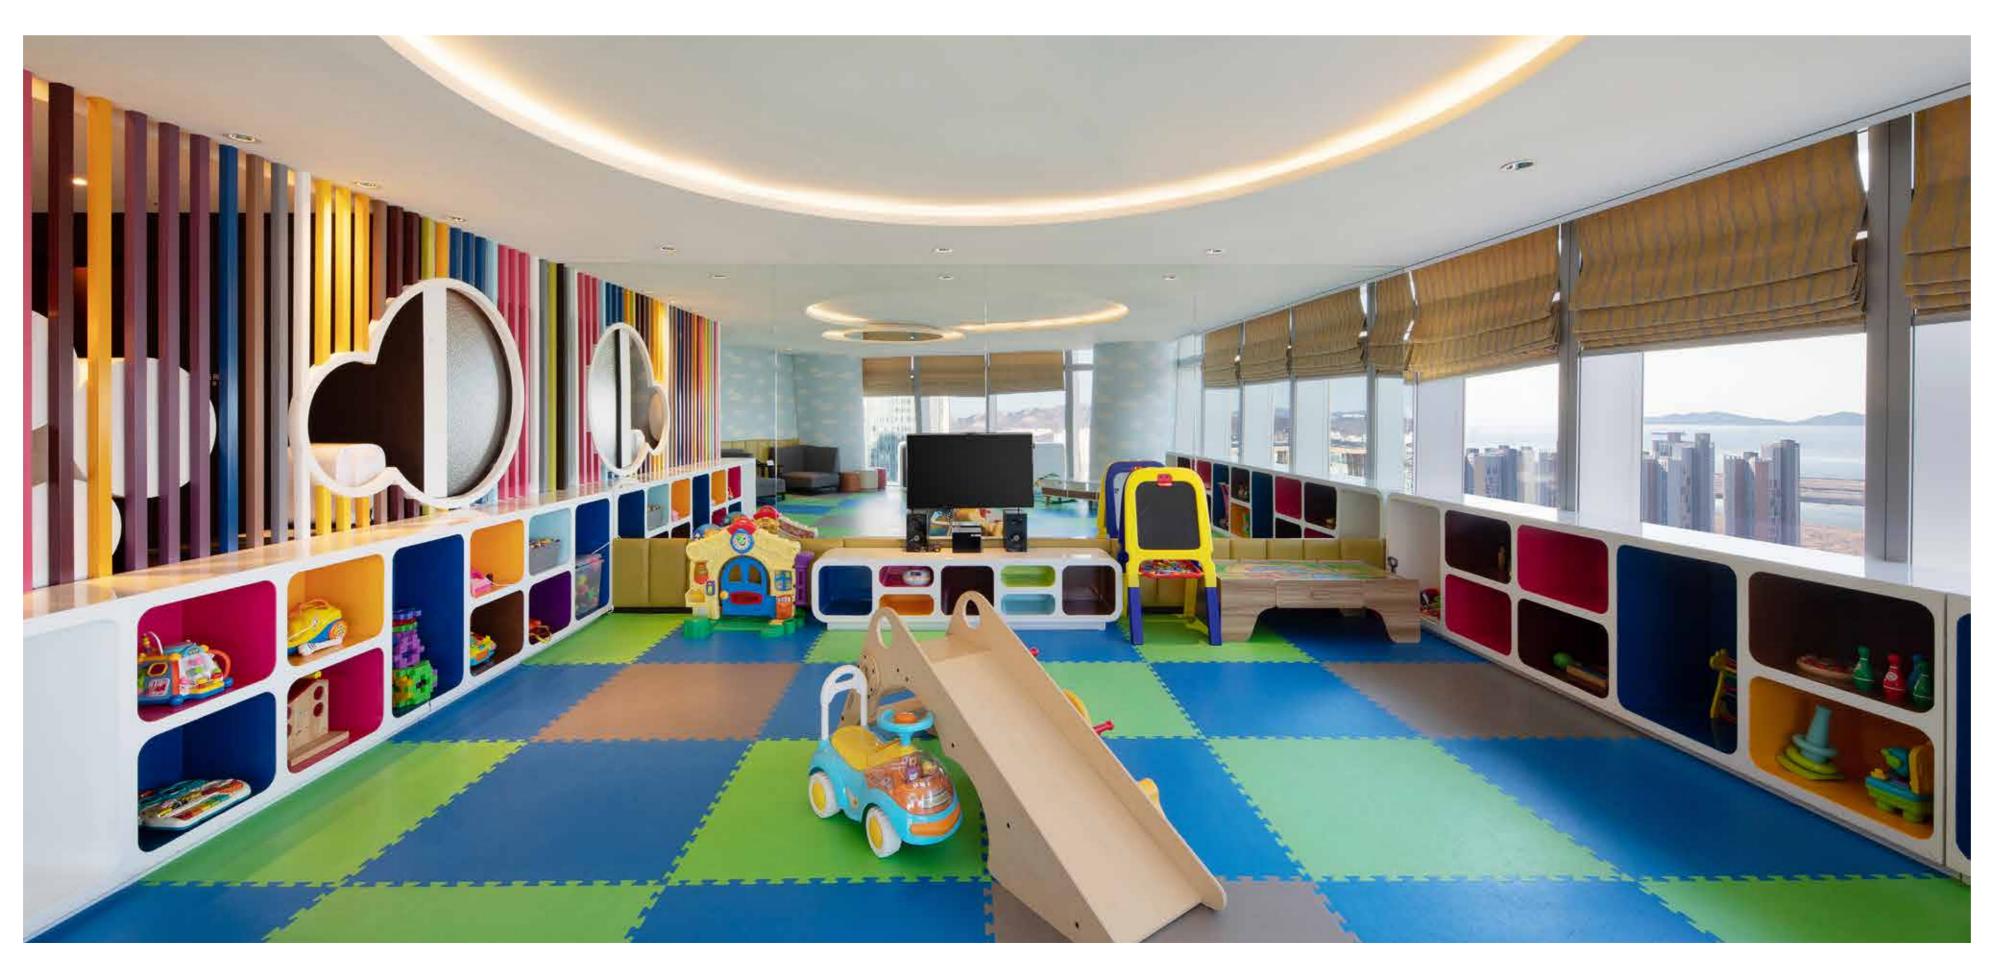

## Kids Play Room

**LOCATION** 37F | **HOURS** 09:00~20:00

As a convenient facility for the family with children, it offers slides, toys, and dolls for children.