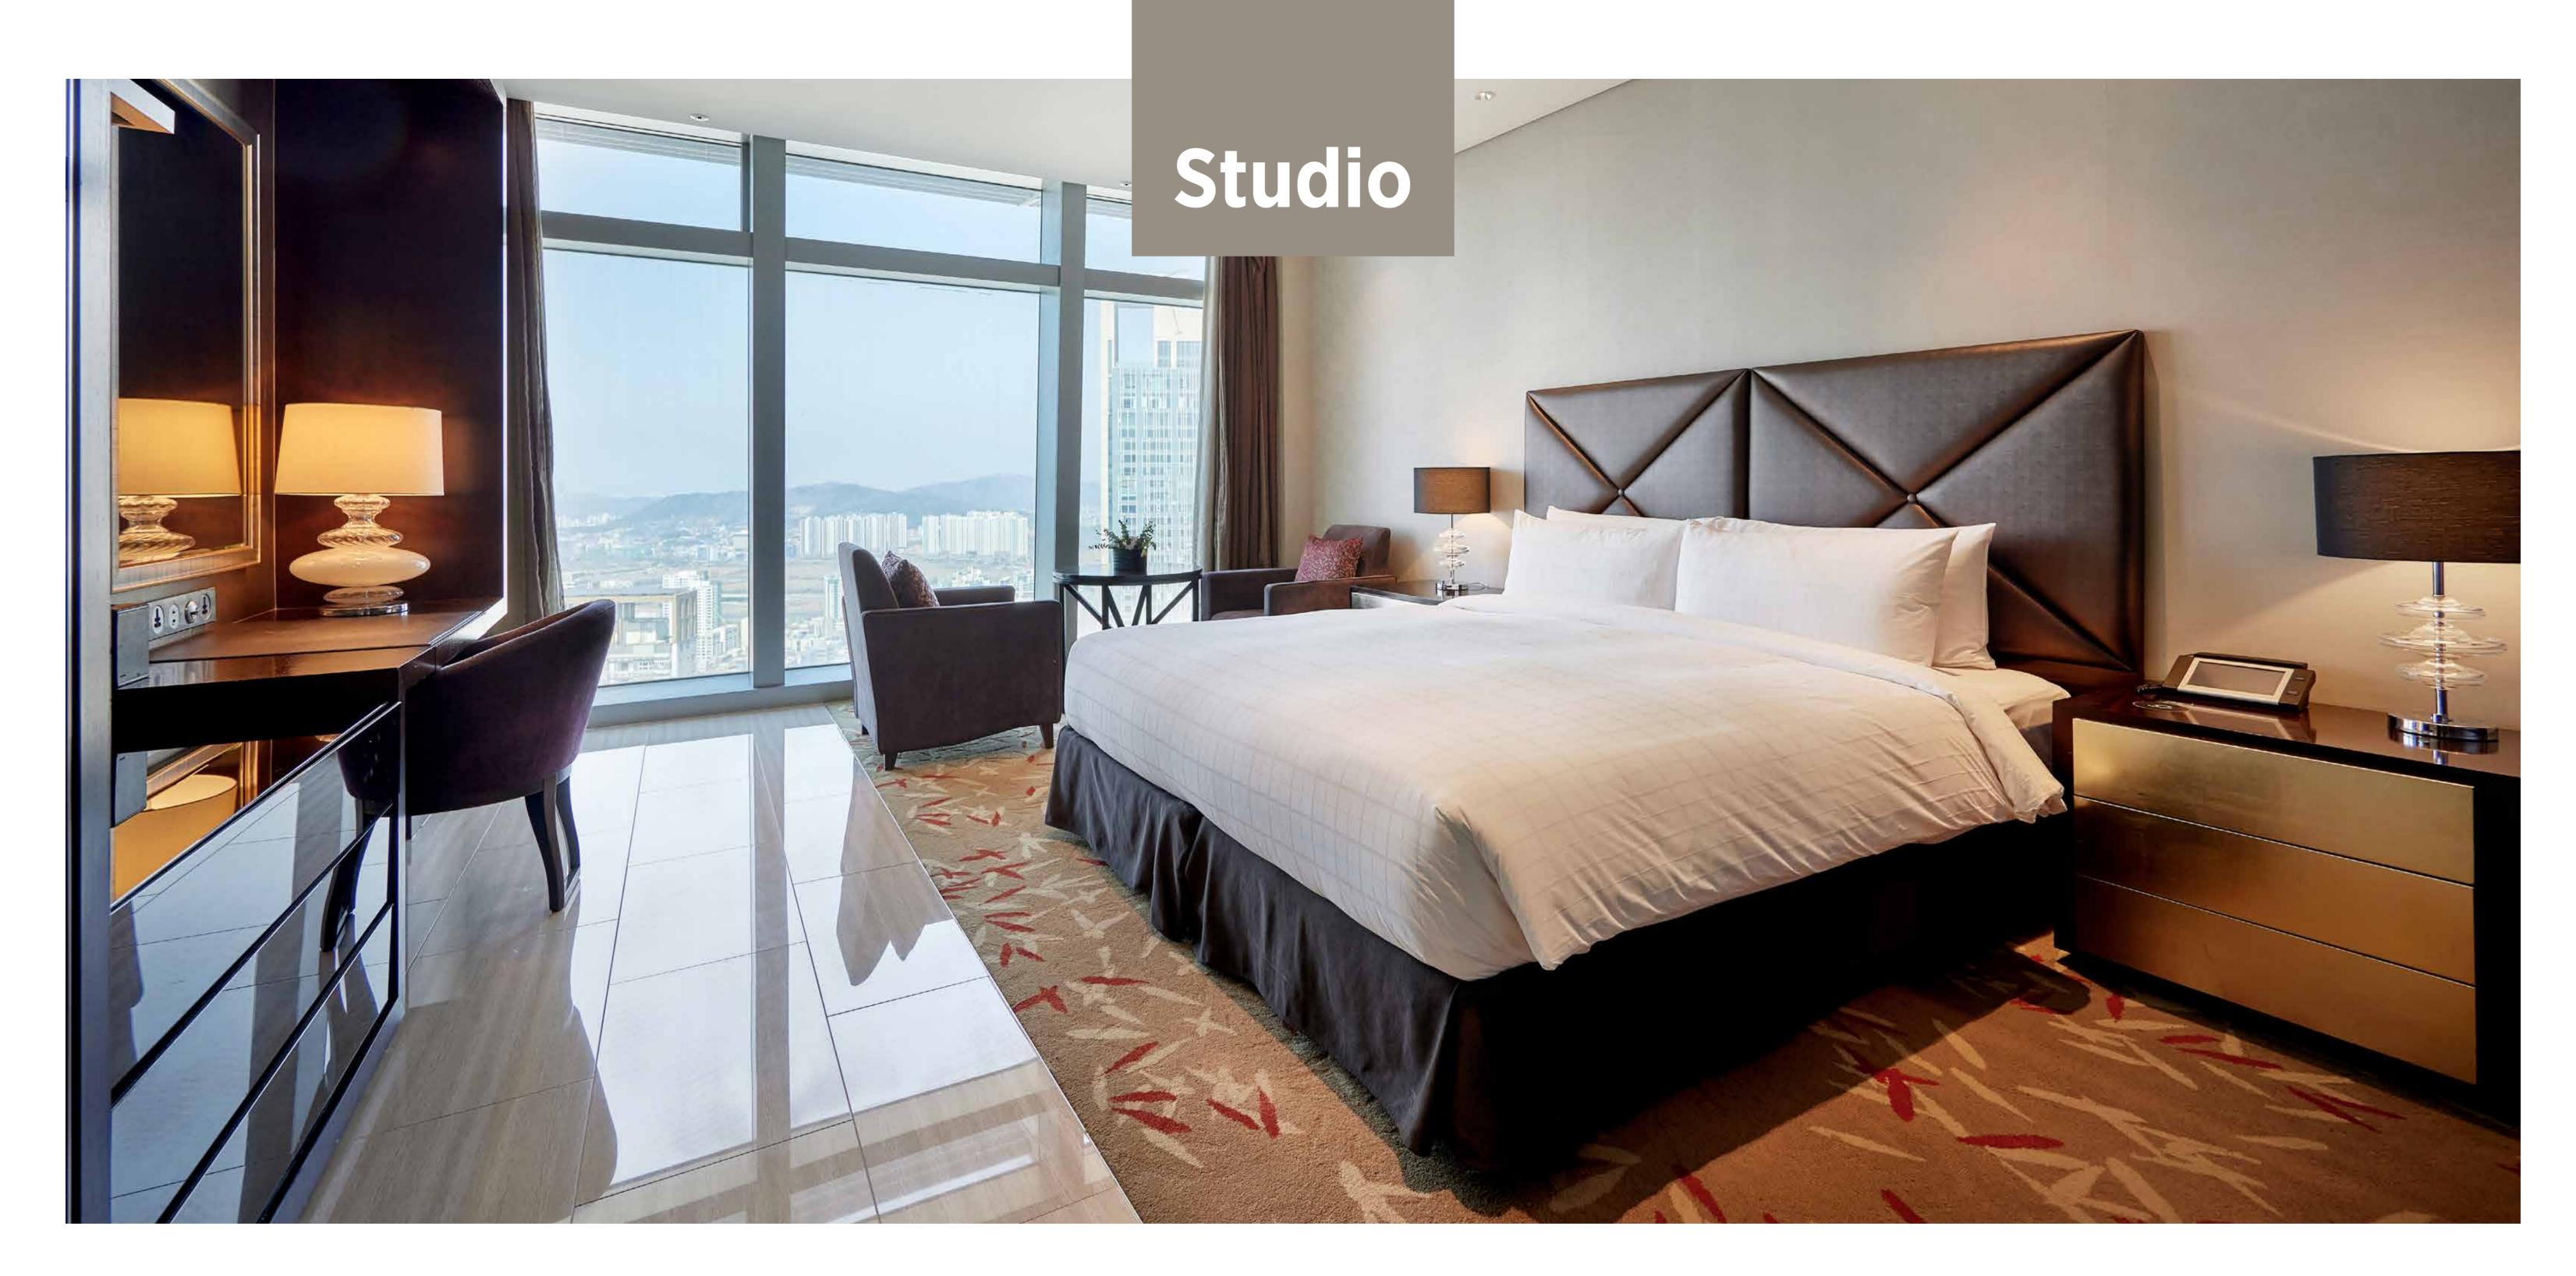

With all rooms and facilities on the high floors, all of our units present an exceptional view.

Stay in Quality

Studio Room, which includes kitchen, living room, and bedroom in one space, provides an effective place for business travelers to relax and comfort.

| Room Type            | Area (m²)                               | Capacity | Number of Rooms |  |
|----------------------|-----------------------------------------|----------|-----------------|--|
| Studio Superior      | 40.9m <sup>2</sup> ~ 53.2m <sup>2</sup> | 2        | 210             |  |
| Studio Deluxe        | 4772 74.62                              | 2        | 30              |  |
| Studio Deluxe Family | 47.7m <sup>2</sup> ~ 74.6m <sup>2</sup> | 3        | 8               |  |