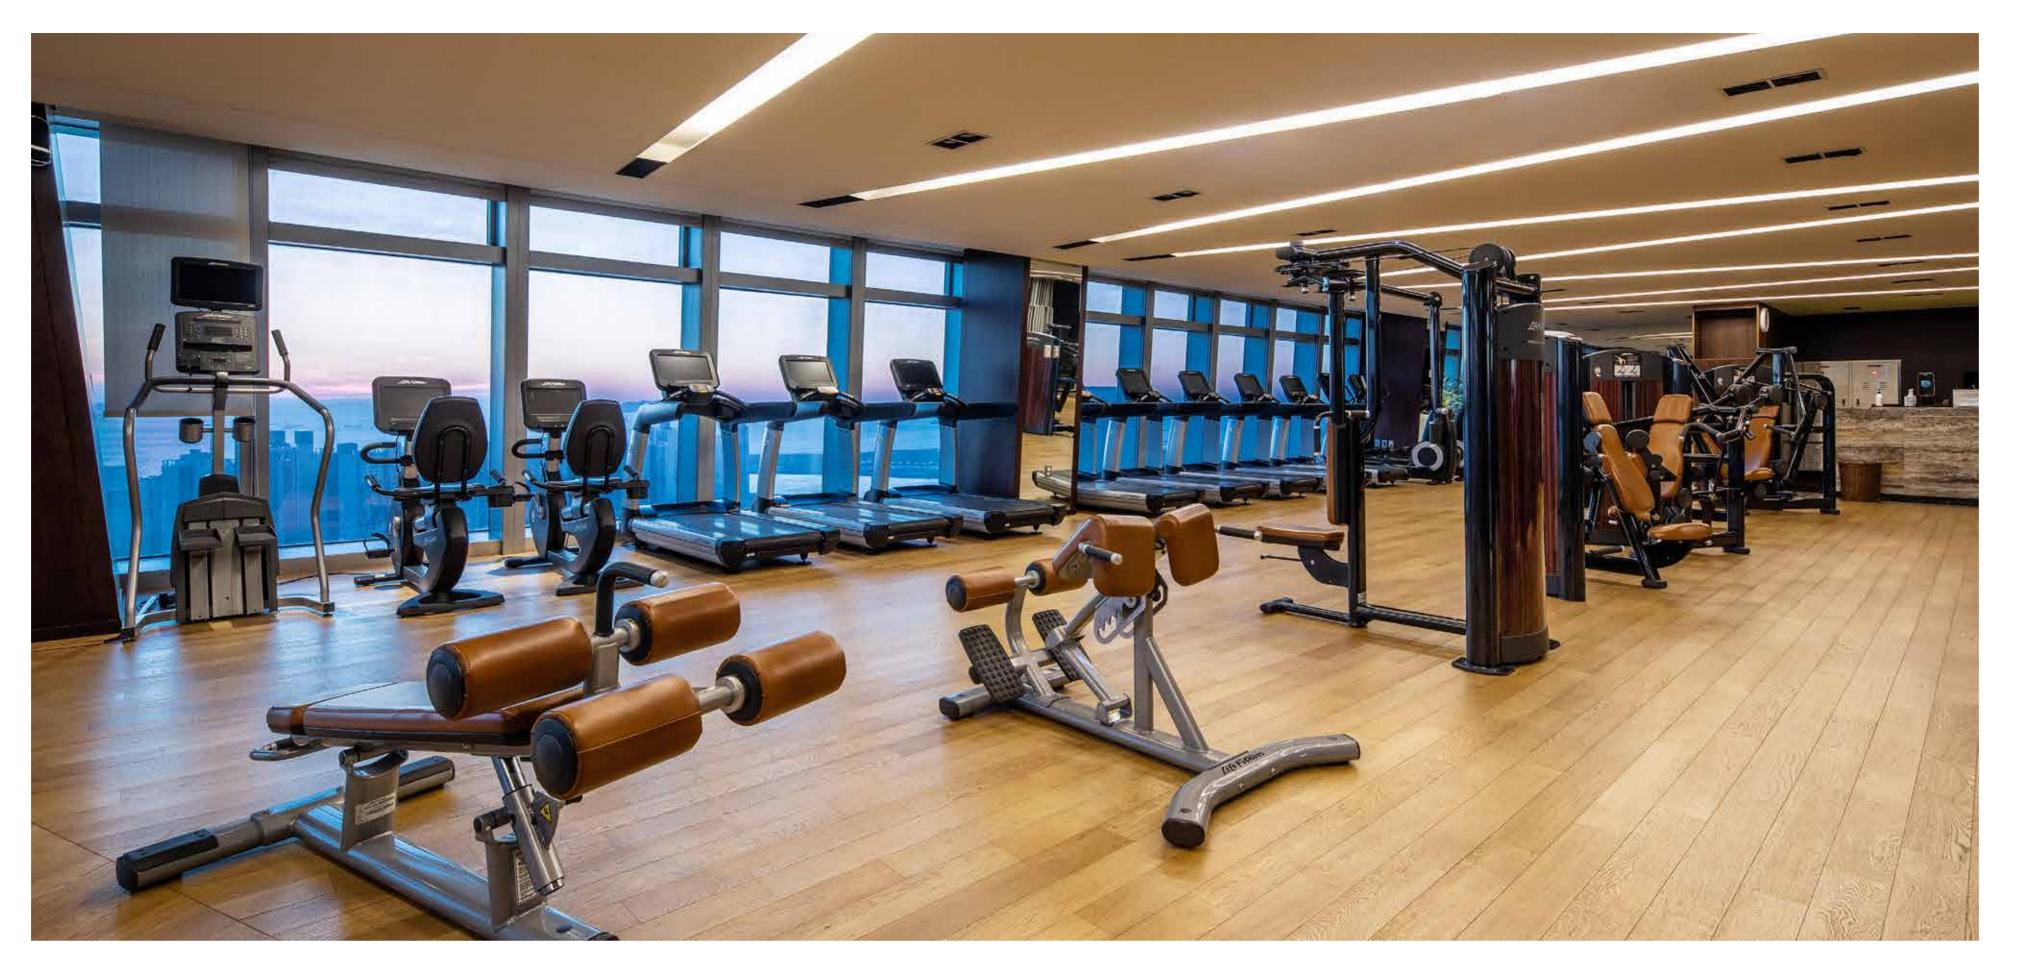

## Fitness Center

**LOCATION** 37F | **HOURS** 06:00~23:00

Fitness Center is unmannedequipped with the latest exercise equipment, locker room, and individual shower room.

The club is exclusive for guests, so you can use them in a relaxed and pleasant atmosphere.

With a fascinating view from the 37th floor, we offer healthy and enjoyable life to our guests who pursue a vibrant life.